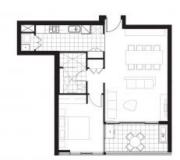

This apartment features a higher floor view over Sydney Olympic Park towards Sydney's famous Olympic Stadium. It boasts a generous floorplan with efficient and functional open plan living space with glass doors and windows to balcony. There is plenty of room and storage in the bedroom boasting views and separate door to balcony.

The bathroom and kitchen feature quality finishes and fixtures and high end appliances. There split system air conditioners in both living and bedroom.