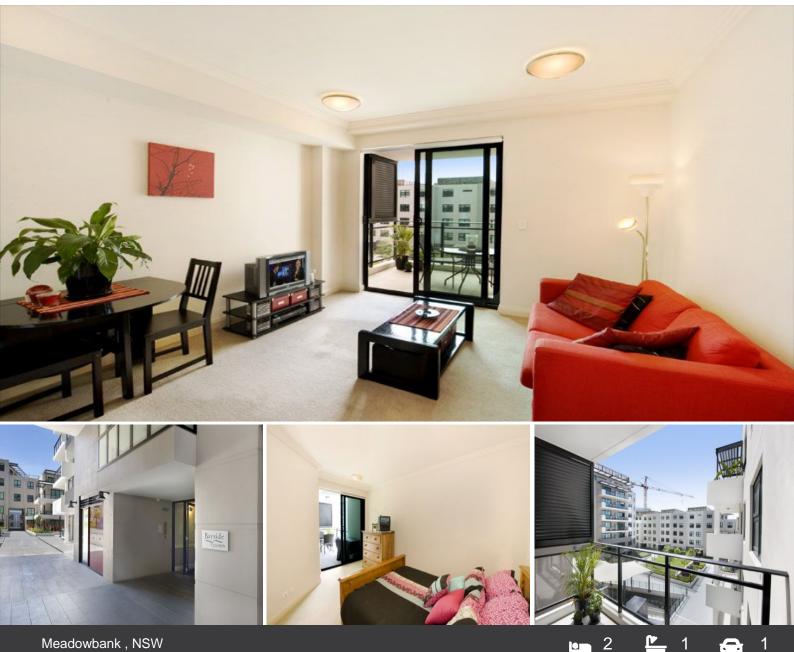

## NEED MORE ROOM!!

Located next to the Ferry Wharf this immaculately presented 2 bedroom 1 Bathroom apartment is fully equipped with modern kitchen, open plan lounge and dining with doors leading out to the balcony.

This apartment includes fully ducted reverse cycle air conditioning, VIDEO security intercom, lift access and security parking for one car.

Waterpoint? Shepherds Bay provides an increasingly rare combination of a striking location and convenience. Transport at your doorstep - buses, ferries and trains only metres away. Schools, hospitals, shops, parks and cycle tracks nearby. Everything within easy reach.