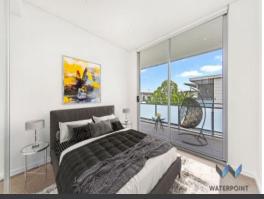

The fully fitted kitchen complete with Caesarstone benchtops overlooks the open plan dining, lounge area which in turn flows out to the entertaining courtyard.

The master bedroom boasts a walk through robe to generous sized ensuite. The spacious second bedroom also features built in robe and balcony acess.