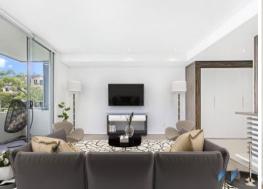

The fully fitted kitchen complete with Caesarstone benchtops overlooks the open plan dining, lounge area which in turn flows out to the entertaining courtyard.

The master bedroom boasts a walk through robe to generous sized ensuite. The spacious second bedroom also features built in robe and balcony acess.