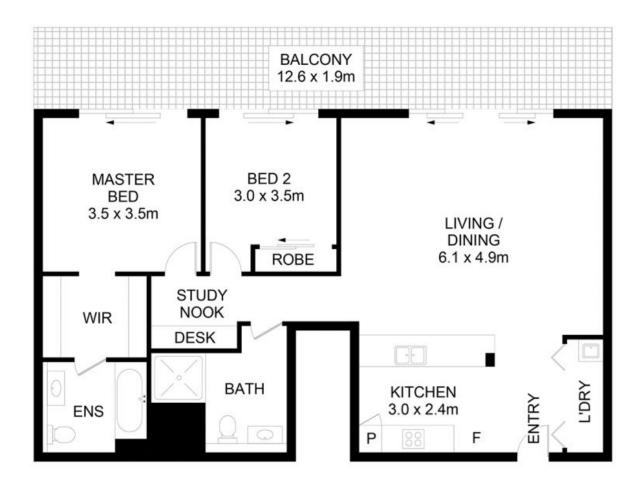

The fully fitted kitchen complete with Caesarstone benchtops overlooks the open plan dining, lounge area which in turn flows out to the entertaining courtyard.

The master bedroom boasts a walk through robe to generous sized ensuite. The spacious second bedroom also features built in robe and balcony acess.

## 38/54A Blackwall Point Road, Chiswick

DISCLAIMER: No liability for the accuracy of details contained within our floor plans. All plans are drawn and also checked to the best of our ability, however information contained in our floor plans such as area calculations are approximate, and have not been surveyed or drawn to scale. Our floor plans are for representational purposes only and should be used as such. Do not attempt to refer to our floor plans for structural or detailed information.