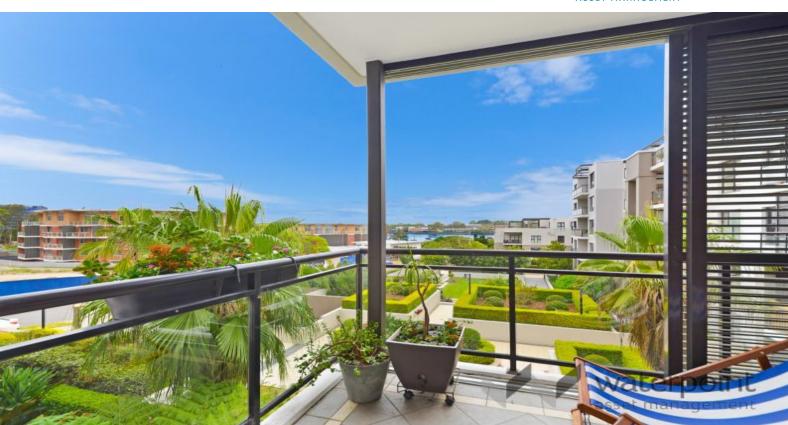

## LARGE & SPACIOUS - WATERVIEW

Located at Shepherds Bay next to the Ferry Wharf is this immaculately presented 2 bedroom apartment which provides all the luxuries including: fully equipped modern kitchen, open plan lounge and dining with double sliding doors leading to the balcony. Internal laundry with dryer.