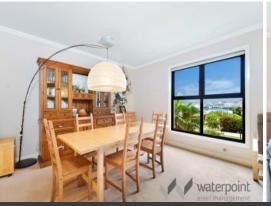

## LARGE & SPACIOUS - WATERVIEW

Located at Shepherds Bay next to the Ferry Wharf is this immaculately presented 2 bedroom apartment which provides all the luxuries including: fully equipped modern kitchen, open plan lounge and dining with double sliding doors leading to the balcony. Internal laundry with dryer.