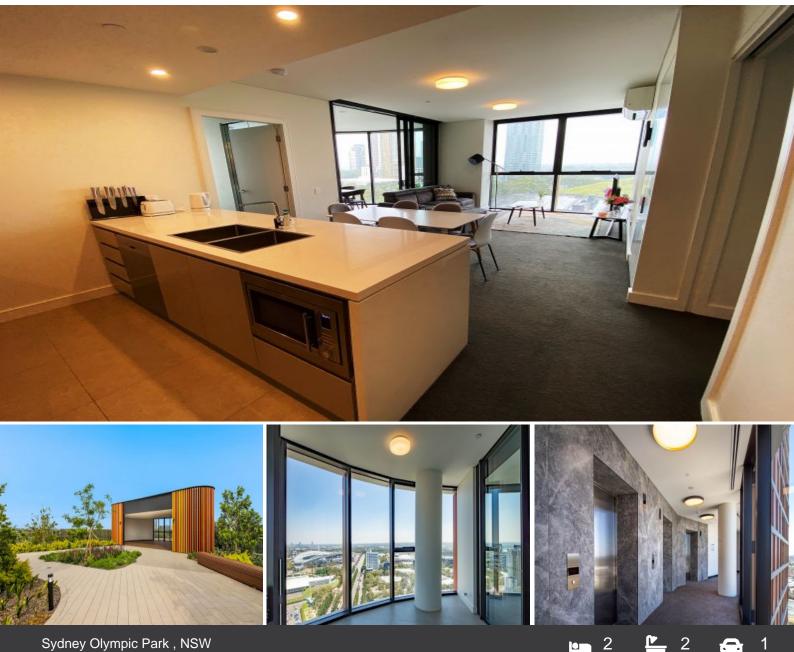

## FURNISHED - GORGEOUS 2 BEDROOM + STUDY APARTMENT

APPLY BY SCANNING OUR QR CODE IN THE PHOTO GALLERY OR COPY AND PASTE THIS LINK INTO YOUR BROWSER: t-app.com.au/wam

A superb 2 bedroom is becoming available for lease. This spectacular apartment, features an open plan living and dining area which flow onto a spacious winter garden.

This apartment features fully ducted, reverse cycle air conditioning, VIDEO security intercom, basement security car parking with lift access to your floor only.

The attention to detail creates a lasting impression with superior finishes and a range of impressive inclusions, including: