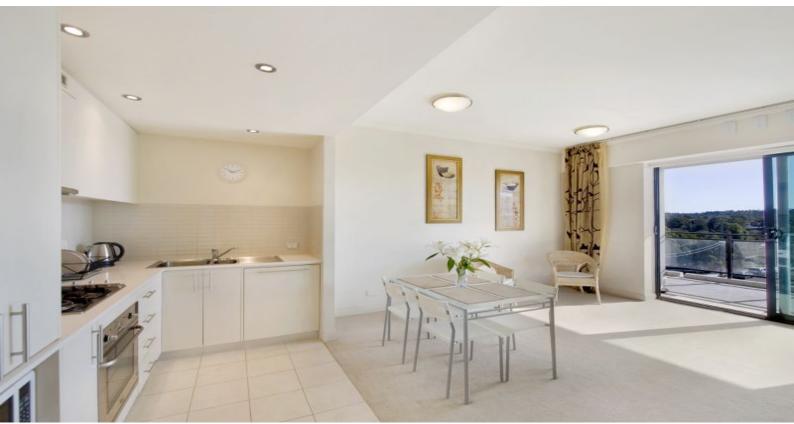

## **1 BEDROOM FOR LEASE!**

Located at Shepherds Bay next to the Ferry Wharf is this immaculately presented 1 bedroom apartment which provides all the luxuries including: fully equipped modern kitchen, open plan lounge and dining with double sliding doors leading to the balcony. Internal laundry with dryer.

Immaculate appliances including: Multi-function dishwasher Ilve fan forced multi-function oven Ilve 4 burner gas cooktop incl. wok burner Stainless steel microwave oven Simpson clothes dryer

This apartment includes fully ducted reverse cycle air conditioning, VIDEO security intercom, lift access and security parking for one car.