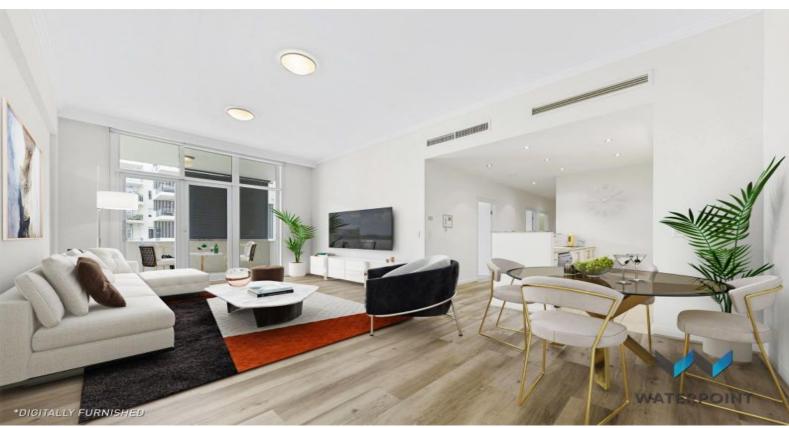

## HIGH CEILINGS | LOCATION | SIZE

This water front & beautifully presented 3 bedroom apartment, features an intelligent and flexible floor plan with generous sized bedrooms & living areas.

Featuring a comfortable indoor to outdoor flow and12ft ceilings, this apartment offers quiet living and a prime location.

## Quality Features Include:

- Extra-large master bedroom
- Spacious under cover balcony.
- Ilve stainless steel appliances including gas cooking & stone benchtops