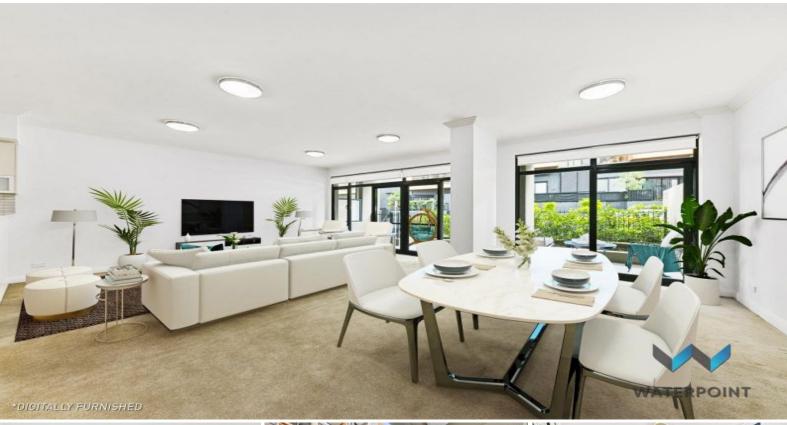

Meadowbank, NSW

124 SQM OF LIVING

effortless, low maintenance lifestyle.

## PROPERTY FEATURES

- Open plan design

not last long!

- Spacious fully equipped kitchen with stone benches and stainless steel appliances

SPACIOUS DESIGN | PREMIUM LOCATION |

Located in the sought after Shepherds Bay development, this spectacular

2-bed apartment is ideal as a permanent residence or investment

opportunity alike. Boasting a modern open plan configuration and a

supersized living area, this property is perfect for those wanting an

Featuring soft natural tones and a premium location, this apartment will