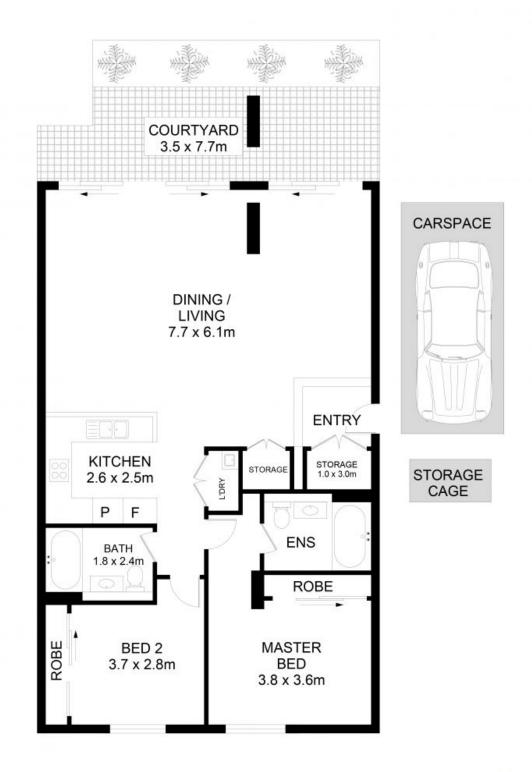

## 44/2 Underdale Lane, Meadowbank

DISCLAIMER: No liability for the accuracy of details contained within our floor plans. All plans are drawn and also checked to the best of our ability, however information contained in our floor plans such as area calculations are approximate, and have not been surveyed or drawn to scale. Our floor plans are for representational purposes only and should be used as such. Do not attempt to refer to our floor plans for structural or detailed information.