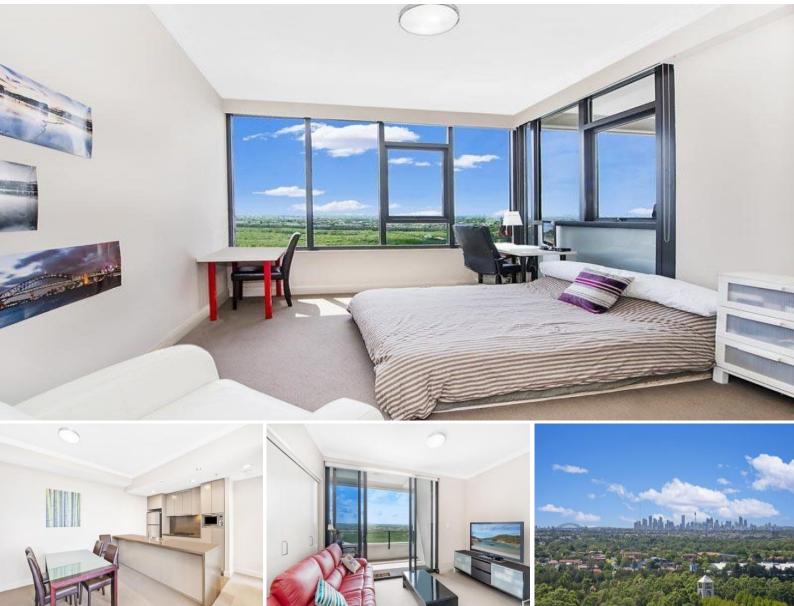

## Luxury East Facing 2 Bedroom Unit

Located on the 11th floor of the Australia Towers building, this luxurious 2-bed unit has designer finishes and a sunny East facing position accented with panoramic park and City views. Located in the heart of Sydney Olympic Park, mere footsteps from the parks world class sporting venues, train station and restaurant precinct.

high-end designer finishes Views to City and Harbour Bridge, East facing Double glazed floor to ceiling windows Stone top kitchen with European appliances Contemporary bathrooms, internal laundry, storage cage Secure car space, video security access Footsteps to restaurants, shopping and train station Seconds from world class sporting venues