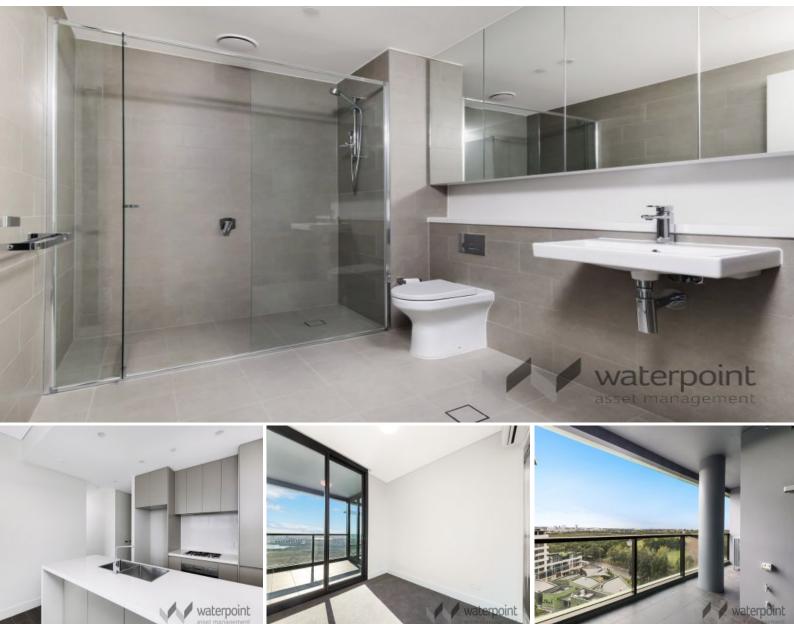

## PARTIALLY FURNISHED - ONE BEDROOM APARTMENT - AVAILABLE FOR LEASE!

APPLY NOW BY SCANNING OUR QR CODE IN THE PHOTO GALLERY OR COPY AND PASTE THIS LINK INTO YOUR BROWSER: t-app.com.au/wam

A superb 1 bedroom is becoming available for lease. This spectacular apartment, features an open plan living and dining area which flow onto a spacious balcony.

This apartment features fully ducted, reverse cycle air conditioning, VIDEO security intercom, basement security car parking with lift access to your floor only.

The attention to detail creates a lasting impression with superior finishes and a range of impressive inclusions, including: