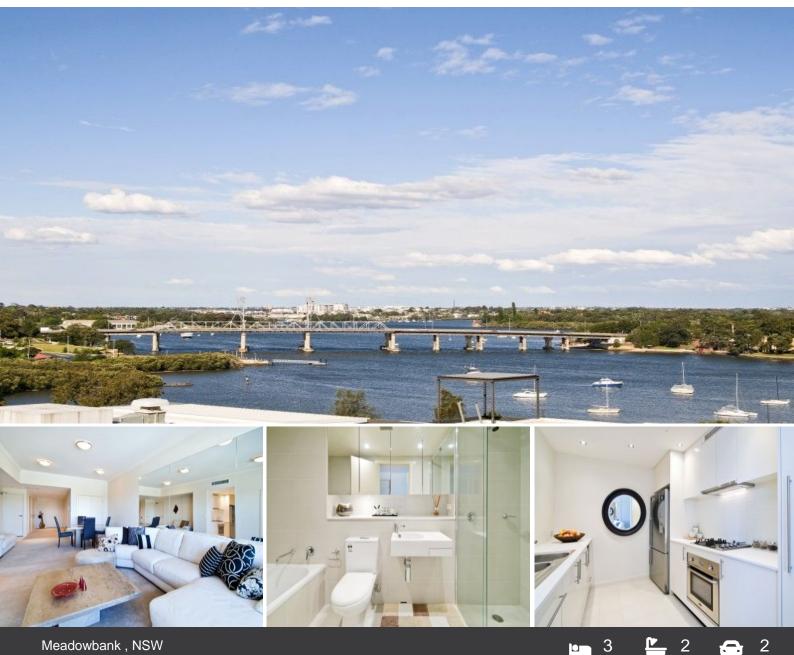

## Top Floor with Water & District Views

To apply online https://t-app.com.au/wam

With serene water views across Sheppards Bay this stylish top floor apartment is ideally located near waterside parks, train, ferry and shopping in the tightly held Waterpoint complex. Ideal for those seeking an easycare lifestyle of exceptional convenience.

Top floor with water and district views Gourmet gas kitchen, Ilve appliances East facing with large open plan living Master with ensuite, Pet friendly building Internal laundry, secure parking Reverse Air, Security Intercom Steps to train, ferry and shopping