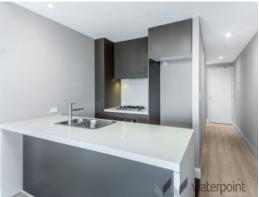

## Premium Features Include;

- High Floor & District Views
- Double glazed windows
- Floating Timber Flooring
- Designer kitchen including Smeg cooktop and oven
- Internal laundry
- Modern bathroom with tub
- Video security entrance & direct lift access
- Steps from train, bus and restaurant precinct