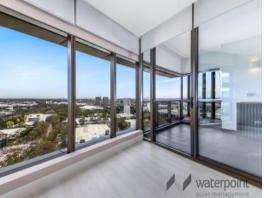

## STUNNING TWO BEDROOM APARTMENT AVAILABLE FOR LEASE!!!

Perched high on the 19th floor and occupying a prized central position in the iconic Australia Towers complex, this apartment has spectacular views over the GWS training ground and towards ANZ stadium.

## Premium Features Include;

- High Floor & District Views
- Double glazed windows
- Floating Timber Flooring
- Designer kitchen including Smeg cooktop and oven
- Internal laundry
- Modern bathroom with tub
- Video security entrance & direct lift access
- Steps from train, bus and restaurant precinct