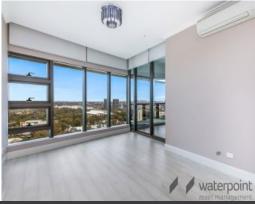

## STUNNING TWO BEDROOM APARTMENT AVAILABLE FOR LEASE!!!

Perched high on the 19th floor and occupying a prized central position in the iconic Australia Towers complex, this apartment has spectacular views over the GWS training ground and towards ANZ stadium.

## Premium Features Include;

- High Floor & District Views
- Double glazed windows
- Floating Timber Flooring
- Designer kitchen including Smeg cooktop and oven
- Internal laundry
- Modern bathroom with tub
- Video security entrance & direct lift access
- Steps from train, bus and restaurant precinct