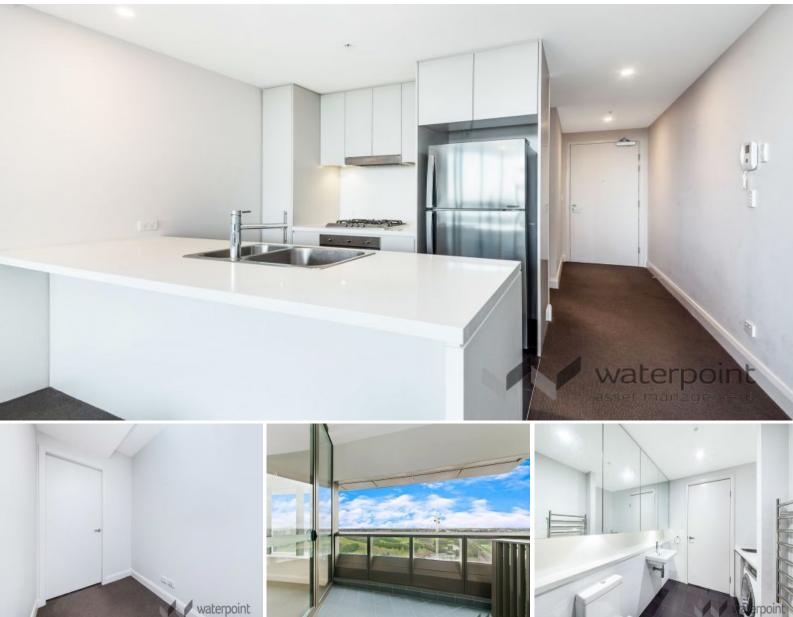

## DO NOT MISS THIS!

Enjoy the luxury and elegance of this Sydney Olympic Park apartment. Spacious and smart, this apartment offers modern features including gourmet kitchen, stylish bathroom, security building access and loads of storage. It has elevated views across the Park and enjoys abundant natural light.

Contemporary finishes:

- + Large bedroom with full size built in robe
- + Luxuriously appointed bathroom