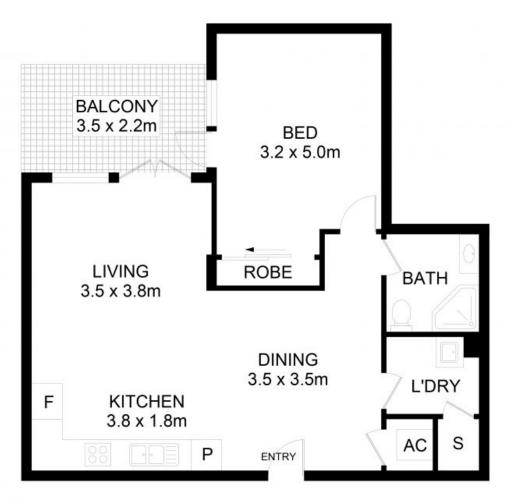

## Ideal Starter | Super Sized Bedroom

Superb opportunity to secure this terrific one bedroom apartment in one of the most highly sought after developments in Meadowbank.

Situated on the 3rd floor and featuring a generous 65 sqm on living space, this apartment is perfectly positioned in the Waterpoint Shepherds Bay development will sure impress.

## Features Include:

- Gourmet gas kitchen with stainless appliances
- Secure parking, lift access, internal storage
- Contemporary bathroom, internal laundry
- Secure car space, security access, double glazed windows
- Potential rent of \$450 per week, pet friendly development
- Footsteps to restaurants, ferry and train station
- IGA, F45 and other retail shops on-site

## 20/3 Bay Drive, Meadowbank

DISCLAIMER: No liability for the accuracy of details contained within our floor plans. All plans are drawn and also checked to the best of our ability, however information contained in our floor plans such as area calculations are approximate, and have not been surveyed or drawn to scale. Our floor plans are for representational purposes only and should be used as such. Do not attempt to refer to our floor plans for structural or detailed information.