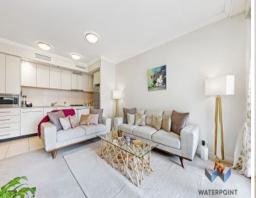

## Ideal Starter | Super Sized Bedroom

Superb opportunity to secure this terrific one bedroom apartment in one of the most highly sought after developments in Meadowbank.

Situated on the 3rd floor and featuring a generous 65 sqm on living space, this apartment is perfectly positioned in the Waterpoint Shepherds Bay development will sure impress.

## Features Include:

- Gourmet gas kitchen with stainless appliances
- Secure parking, lift access, internal storage
- Contemporary bathroom, internal laundry
- Secure car space, security access, double glazed windows
- Potential rent of \$450 per week, pet friendly development
- Footsteps to restaurants, ferry and train station
- IGA, F45 and other retail shops on-site