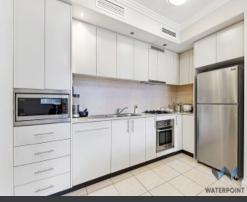

## Features Include:

- Gourmet gas kitchen with stainless appliances
- Secure parking, lift access, internal storage
- Contemporary bathroom, internal laundry
- Secure car space, security access, double glazed windows
- Potential rent of \$450 per week, pet friendly development
- Footsteps to restaurants, ferry and train station
- IGA, F45 and other retail shops on-site