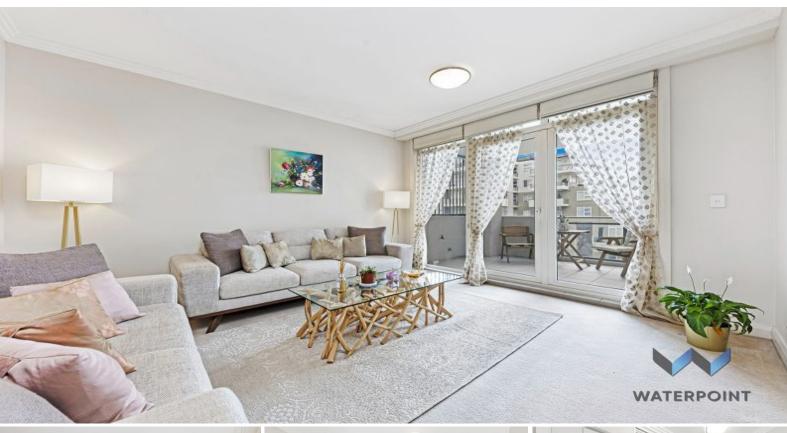

## Ideal Starter | Super Sized Bedroom

Superb opportunity to secure this terrific one bedroom apartment in one of the most highly sought after developments in Meadowbank.

Situated on the 3rd floor and featuring a generous 65 sqm on living space, this apartment is perfectly positioned in the Waterpoint Shepherds Bay development will sure impress.

## Features Include:

- Gourmet gas kitchen with stainless appliances
- Secure parking, lift access, internal storage
- Contemporary bathroom, internal laundry
- Secure car space, security access, double glazed windows
- Potential rent of \$450 per week, pet friendly development
- Footsteps to restaurants, ferry and train station
- IGA, F45 and other retail shops on-site