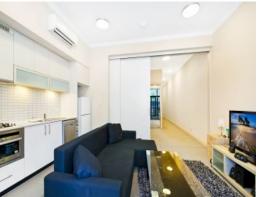

## **SPACIOUS STUDIO!**

APPLY: https://t-app.com.au/wam

A superb studio apartment is becoming available for lease. This spectacular apartment, features an open plan living and dining area which flow onto a spacious balcony.

This apartment features air conditioning, PHONE security intercom, basement security car parking with lift access to your floor only.

The attention to detail creates a lasting impression with superior finishes and a range of impressive inclusions, including:

Dishwasher

Fan forced multi-function oven

4 burner gas cooktop incl. wok burner

Panasonic or Samsung stainless steel microwave oven

Clothes dryer

Gas outlet and tap for outdoor use

Waterpoint Shepherds Bay provides an increasingly rare combination of a striking location and convenience. Transport at your doorstep - buses, ferries and trains only