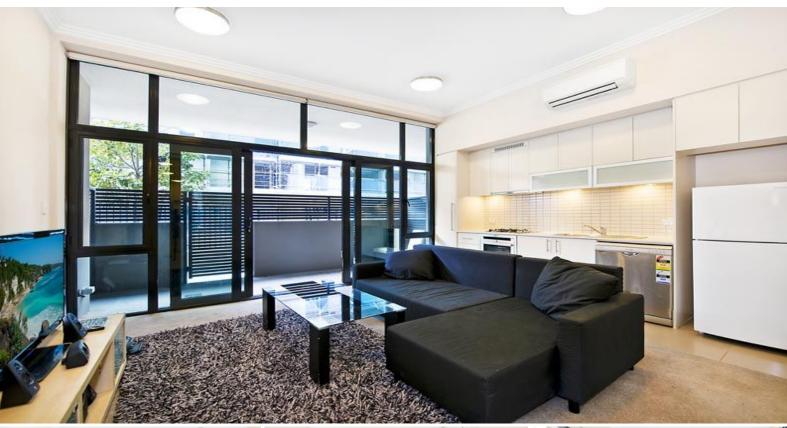

## **SPACIOUS STUDIO!**

APPLY: https://t-app.com.au/wam

A superb studio apartment is becoming available for lease. This spectacular apartment, features an open plan living and dining area which flow onto a spacious balcony.

This apartment features air conditioning, PHONE security intercom, basement security car parking with lift access to your floor only.

The attention to detail creates a lasting impression with superior finishes and a range of impressive inclusions, including:

Dishwasher

Fan forced multi-function oven

4 burner gas cooktop incl. wok burner

Panasonic or Samsung stainless steel microwave oven

Clothes dryer

Gas outlet and tap for outdoor use

Waterpoint Shepherds Bay provides an increasingly rare combination of a striking location and convenience. Transport at your doorstep - buses, ferries and trains only