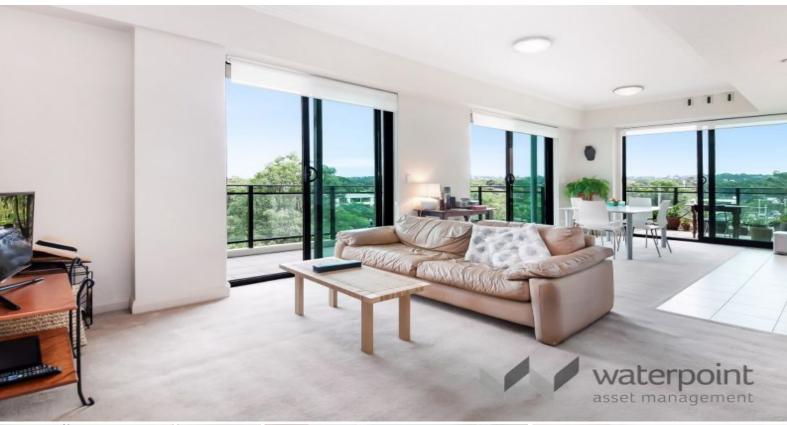

## HIGH FLOOR | DISTRICT VIEWS

A superb opportunity to secure a premium apartment in one of the most highly sought after developments in Meadowbank.

Situated on the 5th floor and featuring a generous sized layout, this apartment is perfectly positioned in the Waterpoint Shepherds Bay development will sure impress.

## Features Include:

- Gourmet gas kitchen with stainless appliances
- Secure parking, lift access, internal storage
- Contemporary bathroom, internal laundry
- Secure car space, security access, double glazed windows
- Pet friendly
- Footsteps to restaurants, ferry and train station
- IGA, and other shopping on-site