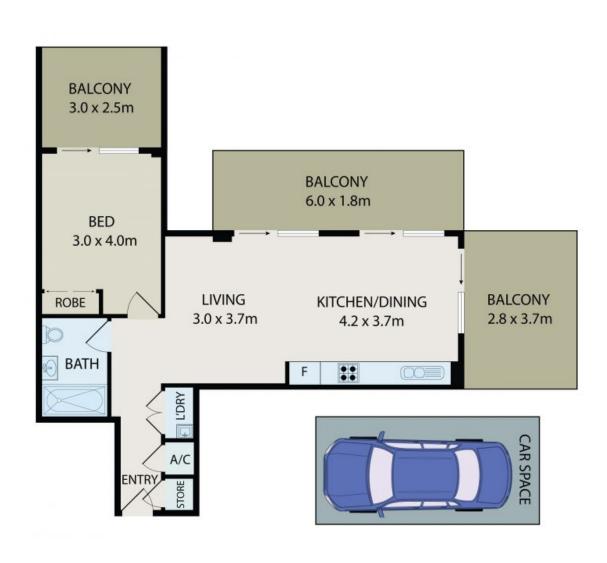

## HIGH FLOOR | DISTRICT VIEWS

A superb opportunity to secure a premium apartment in one of the most highly sought after developments in Meadowbank.

Situated on the 5th floor and featuring a generous sized layout, this apartment is perfectly positioned in the Waterpoint Shepherds Bay development will sure impress.

## Features Include:

- Gourmet gas kitchen with stainless appliances
- Secure parking, lift access, internal storage
- Contemporary bathroom, internal laundry
- Secure car space, security access, double glazed windows
- Pet friendly
- Footsteps to restaurants, ferry and train station
- IGA, and other shopping on-site