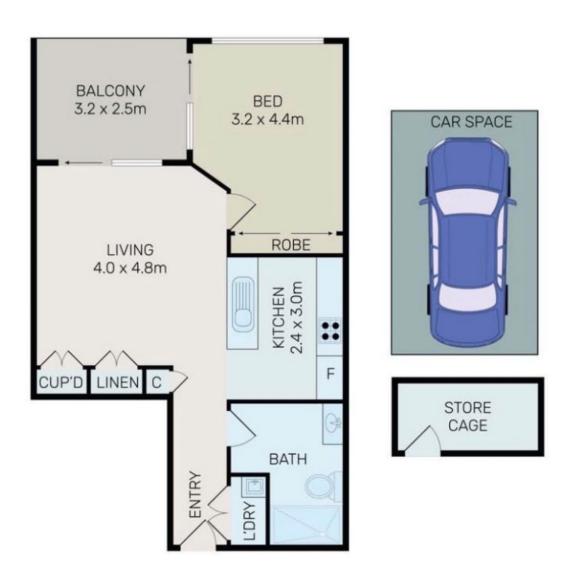

- ? Open plan living area with air-conditioning and 12ft ceilings.
- ? Generous sized bedroom with built in wardrobe