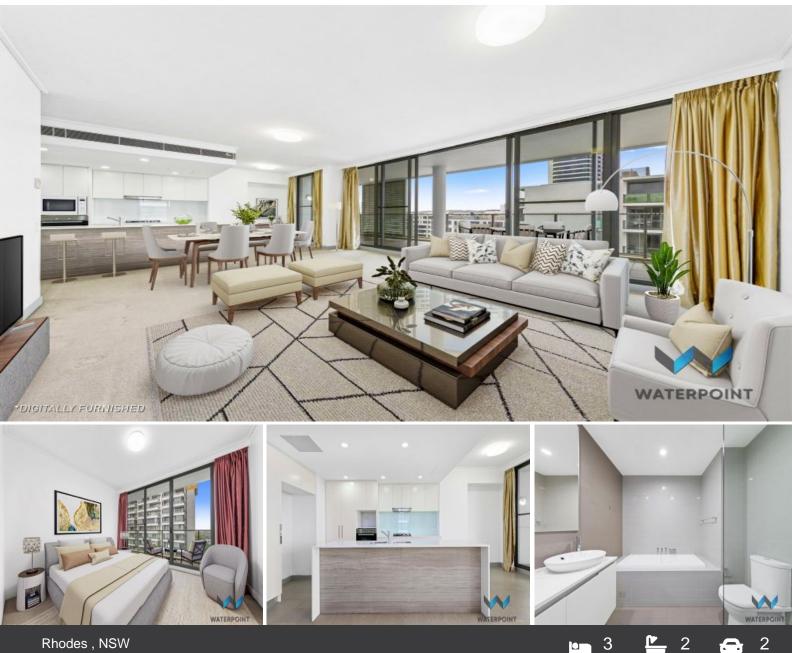

## When only the best will do!

\*\*\*APPLY BY SCANNING OUR QR CODE IN THE PHOTO GALLERY OR COPY AND PASTE THIS LINK INTO YOUR BROWSER: t-app.com.au/wam \*\*\*

This spectacular penthouse apartment is blessed with stunning size and outdoor space. Located in the heart of Rhodes and mere footsteps from public transport, shops, train station and restaurants.

Be quick to arrange a viewing of this unique and well sort after apartment, before its too late!!

- Panoramic views to the City
- Perfect Northeast position
- Large outdoor balcony perfect for entertaining
- High-end designer finishes