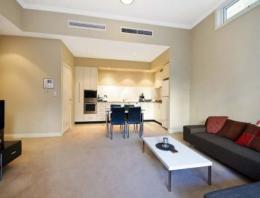

## No. 1 FOR VALUE

This apartment features a spacious layout and configuration which includes open plan living and dining area which flow onto a spacious balcony.

This apartment also features fully ducted, reverse cycle air conditioning, video security intercom, basement security car parking with lift access to your floor only.

The attention to detail creates a lasting impression with superior finishes and a range of impressive inclusions, including:

Multi-function dishwasher

Ilve fan forced multi-function oven

Ilve 4 burner gas cooktop incl. wok burner