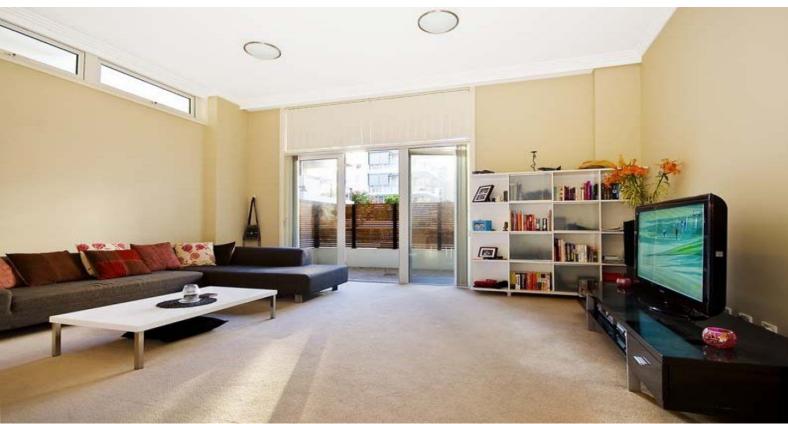

## No. 1 FOR VALUE

This apartment features a spacious layout and configuration which includes open plan living and dining area which flow onto a spacious balcony.

This apartment also features fully ducted, reverse cycle air conditioning, video security intercom, basement security car parking with lift access to your floor only.

The attention to detail creates a lasting impression with superior finishes and a range of impressive inclusions, including:

Multi-function dishwasher

Ilve fan forced multi-function oven

Ilve 4 burner gas cooktop incl. wok burner

Stainless steel microwave oven

Simpson clothes dryer

Gas outlet and tap for outdoor use

Waterpoint Shepherds Bay provides an increasingly rare combination of a striking location and convenience. Transport at your doorstep - buses, ferries and trains only metres away.