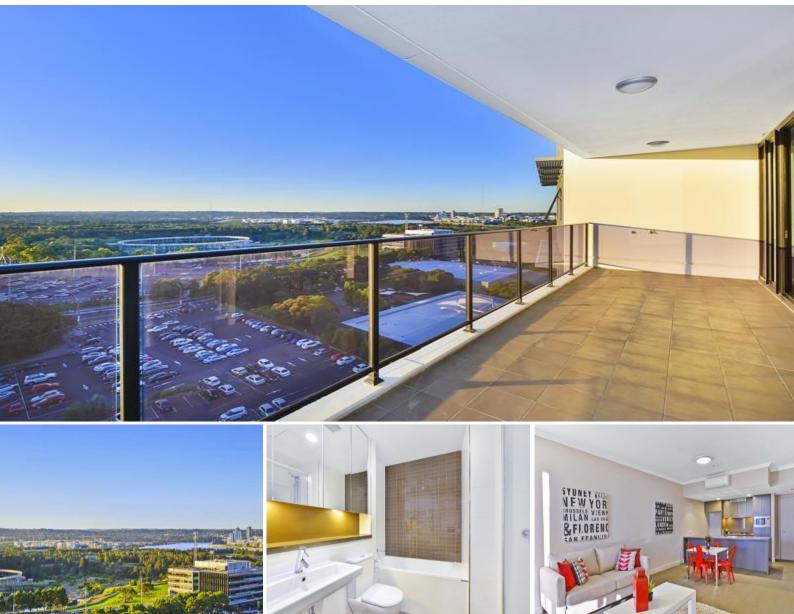

## **DISTRICT VIEWS - Prime Position**

This great, 2 bedroom apartment featuring open plan living, which flows onto spacious balcony, has sweeping city views. Designed to incorporate large bedrooms, this apartment has it all.

Situated in the highly sought after Australia Towers development at Sydney Olympic Park, its design offers a modern open plan, which flows from kitchen through to the lounge and outdoor balcony.

The Australia Towers development is the first residential estate in this vibrant city centre and will surely become one of the nations most exclusive places to reside. Where else can you walk to major sporting events, concerts, restaurants, trains, parkland and natural waterways.