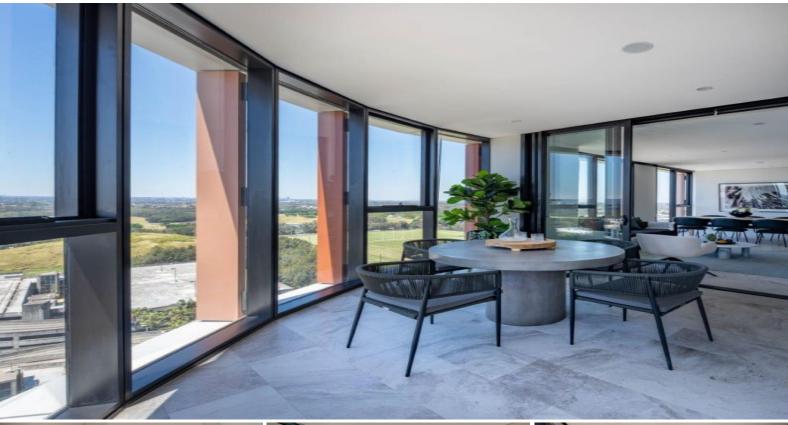

## Superb Location | Boomerang Tower

Apply Now via | https://t-app.com.au/wam

Situated in the heart of Sydney Olympic Park and surrounded by hectares of parklands, playgrounds, restaurants and world class sporting venues, these spectacular apartments will be the envy of many and are truly breathtaking. This luxurious property comes with a study room, 2 side-by-side car spaces and a storage cage.

Luxury Penthouse Finishes and Features include

- European Stainless Steel Appliances
- Video Security Intercom
- Designer Kitchens with Stone Benches & Large Drawer Sets
- Built-in Wardrobes
- Air-Conditioning
- Internal Storage