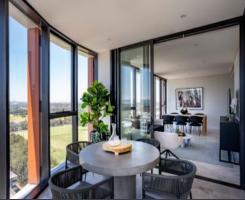

## Superb Location | Boomerang Tower

Apply Now via | https://t-app.com.au/wam

Situated in the heart of Sydney Olympic Park and surrounded by hectares of parklands, playgrounds, restaurants and world class sporting venues, these spectacular apartments will be the envy of many and are truly breathtaking. This luxurious property comes with a study room, 2 side-by-side car spaces and a storage cage.

Luxury Penthouse Finishes and Features include

- European Stainless Steel Appliances
- Video Security Intercom
- Designer Kitchens with Stone Benches & Large Drawer Sets
- Built-in Wardrobes
- Air-Conditioning
- Internal Storage