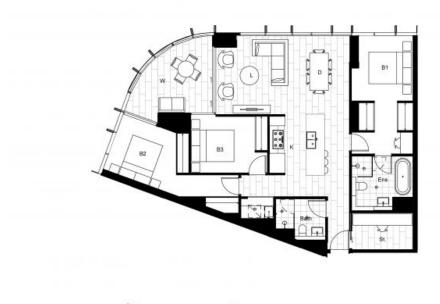

## \$975 pw

Type: Apartment Date Available: 16/01/2023

Danielle Gersbach

BOOMERANG ON OLYMPIC BOULEVARD 3 Olympic Boulevard Sydney Olympic Park

Apartment Type Apartment Type 3B-A 3 Bedroom + Study

s Bedroom + Study

Lakeside

1504 | 1604 | 1704

1804 | 1904 | 2004

2104 | 2304 | 2404

2504 | 2604

Cityscape

2704 | 2804 | 2904

5004 | 3104 | 3204

 Size
 NSA
 PCA

 Internal area
 106
 115

 wintergarden area
 13
 15

 total area (sqm)
 119
 136

\*\*EX Month (\*\*Bourseaux\*\*) is a uniform of the Prince of Coloreaux. See Monte of a park to the consules. The prince of the coloreaux is a park to the consules. The prince of the coloreaux is a park to the consules. The prince of the coloreaux is a park to the color of the prince of the coloreaux is a park to the colo