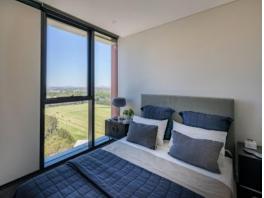

Luxury Penthouse Finishes and Features include

- European Stainless Steel Appliances
- Video Security Intercom
- Designer Kitchens with Stone Benches & Large Drawer Sets
- Built-in Wardrobes
- Air-Conditioning
- Internal Storage