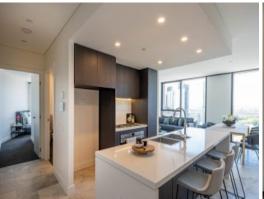

Luxury Penthouse Finishes and Features include

- European Stainless Steel Appliances
- Video Security Intercom
- Designer Kitchens with Stone Benches & Large Drawer Sets
- Built-in Wardrobes
- Air-Conditioning
- Internal Storage