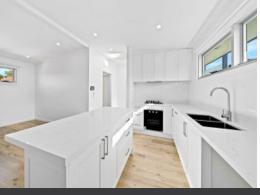

Stylish and comfortable, and a recent new build, offering lifestyle features and conveniences with Light Rail, Newmarket Park Dining, Randwick, The Spot, shopping, restaurants and more?.

Accommodation includes 2 bedrooms plus built-ins. Compact and functional open plan combined living/dining with reverse cycle air. Its modern kitchen boasts new stainless steel appliances (gas cooktop) and dishwasher. Island bench, stone bench tops and clever storage.