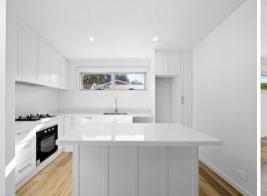

Stylish and comfortable, and a recent new build, offering lifestyle features and conveniences with Light Rail, Newmarket Park Dining, Randwick, The Spot, shopping, restaurants and more?.

Accommodation includes 2 bedrooms plus built-ins. Compact and functional open plan combined living/dining with reverse cycle air. Its modern kitchen boasts new stainless steel appliances (gas cooktop) and dishwasher. Island bench, stone bench tops and clever storage.