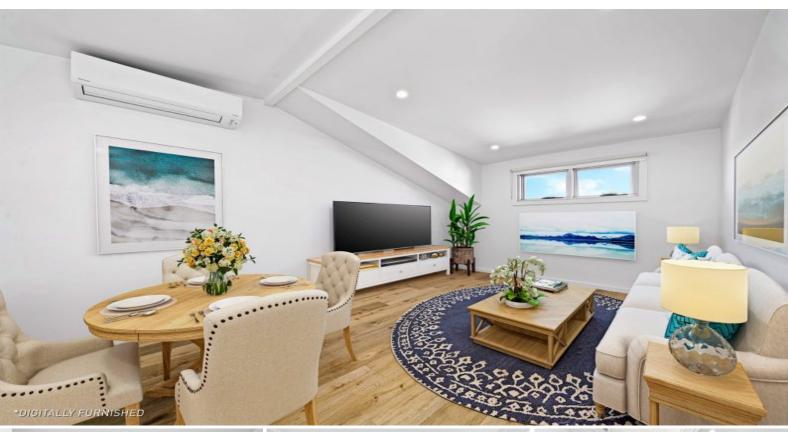

Stylish and comfortable, and a recent new build, offering lifestyle features and conveniences with Light Rail, Newmarket Park Dining, Randwick, The Spot, shopping, restaurants and more?.

Accommodation includes 2 bedrooms plus built-ins. Compact and functional open plan combined living/dining with reverse cycle air. Its modern kitchen boasts new stainless steel appliances (gas cooktop) and dishwasher. Island bench, stone bench tops and clever storage.