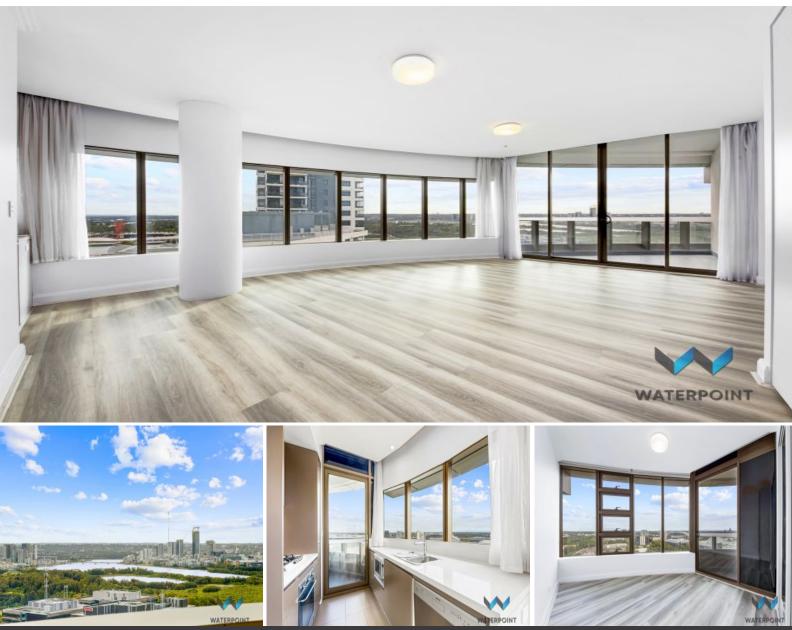

## AMAZING ? IMMACUATELY PRESENTED ? 1 BEDROOM APARTMENT ? 180-DEGREE SWEEPING VIEW

Immaculately presented, this North Facing 1 bedroom apartment with 180 degree sweeping views is available for lease.

Situated on level 18 in the highly sought-after Australia Towers Development at Sydney Olympic Park, this design offers the following features.

\*Spacious open plan living with 180-degree sweeping views, flowing onto cover balcony area

\*Modern gourmet style kitchen with stone benchtops, gas cooking, dishwasher, and microwave