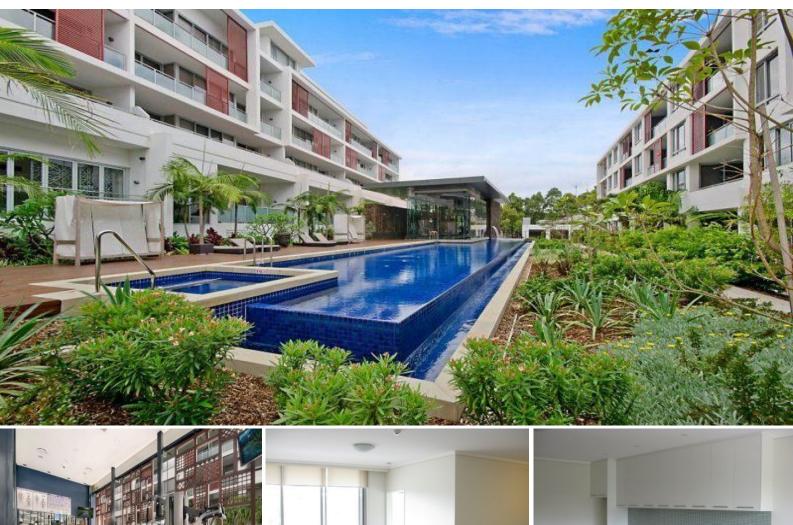

## HURRY - AMAZING 2 BEDROOM APARTMENT FOR LEASE!!!

APPLY BY SCANNING OUR QR CODE IN THE PHOTO GALLERY OR COPY AND PASTE THIS LINK INTO YOUR BROWSER: t-app.com.au/wam

An amazing near new 2 bedroom apartment is available for lease in the prestigious EKO development. The apartment is perfectly presented and has been designed to provide maximum light, air & space for its resident. With state of the art fixtures and fittings such as stone bench tops, stainless steel appliances, air-conditioning, may mean you never want to leave. Continuing the superb quality and resort style atmosphere, EKO has its own 35 meter infinity edged swimming pool, glass walled fully equipped gymnasium, a multi function entertainment room for residents and their guest, including a surround sound theater. Private BBQ areas, sun beds, timber board walks and manicured park lands complete this internationally design development. Stainless steel appliances Stone Security Intercom System Air-conditioning En suite Spacious Balconies Security Parking Quality Fixtures & Fittings Well appointed living areas