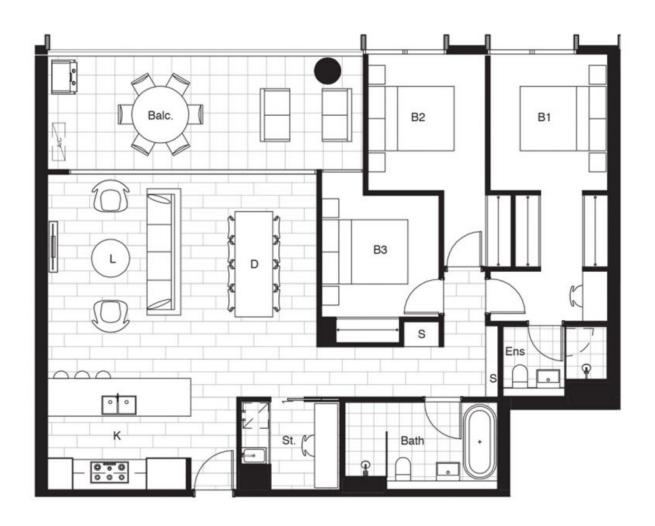

## LUXURY | STYLE | LOCATION - BOOMERANG

Step into this spectacular, premium styled apartment with incredible city views at Boomerang Tower & you won't be disappointed!

This superb apartment spans nearly 130 sqm of well designed living areas & features 3 spacious bedrooms with an additional home office/multipurpose room.

Stunning qualities include unobstructed north/east views, which allow this sky home to receive maximum natural light from dusk until dawn, open plan living and a large undercover entertainment area, perfect for family gatherings.

Property Features Include:

- 900mm SMEG cooktop, oven & rangehood