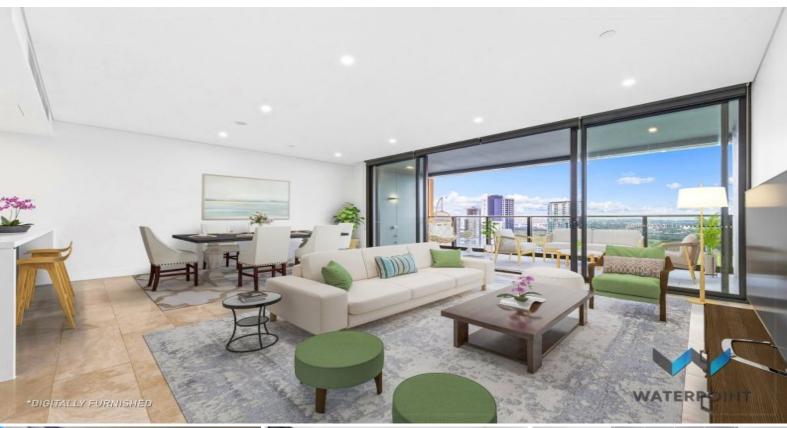

## LUXURY | STYLE | LOCATION - BOOMERANG

Step into this spectacular, premium styled apartment with incredible city views at Boomerang Tower & you won't be disappointed!

This superb apartment spans nearly 130 sqm of well designed living areas & features 3 spacious bedrooms with an additional home office/multipurpose room.

Stunning qualities include unobstructed north/east views, which allow this sky home to receive maximum natural light from dusk until dawn, open plan living and a large undercover entertainment area, perfect for family gatherings.