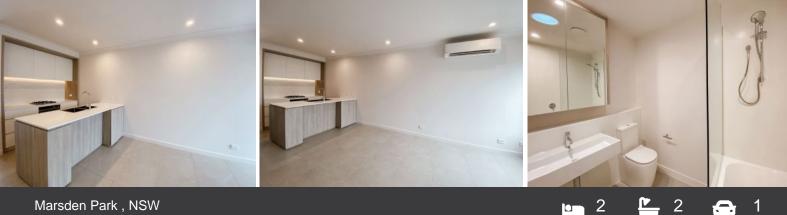

Open planned living with tiled flooring, split system air conditioning, powder room, internal laundry.

Modern kitchen gas cooking, stone benchtops, dishwasher and cupboard space for storage.

Access through to fully fenced grassed rear yard area with auto single lock up garage.