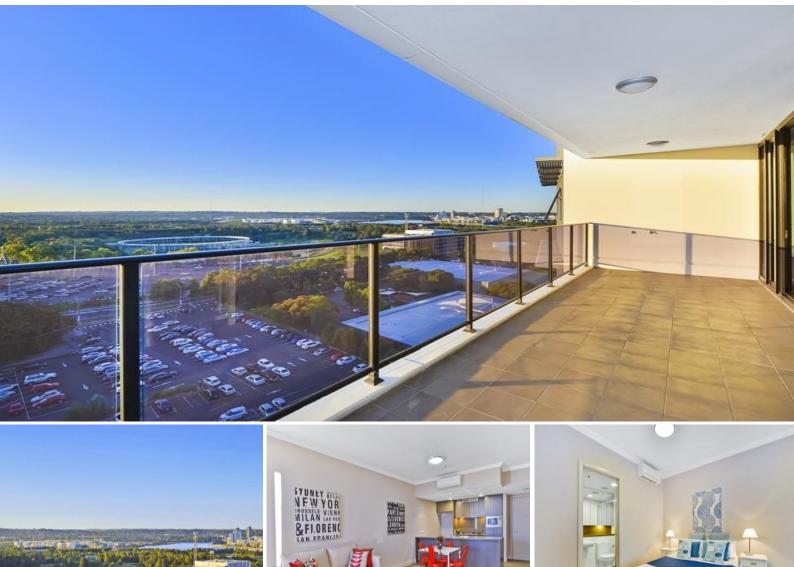

## **DISTRICT VIEWS - Prime North Facing Position**

This great, 2 bedroom apartment featuring open plan living, which flows onto spacious balcony. Designed to incorporate large bedrooms, this apartment has it all.

Situated in the highly sought after Australia Towers development at Sydney Olympic Park, its design offers a modern open plan, which flows from kitchen through to the lounge and outdoor balcony.

The Australia Towers development is the first residential estate in this vibrant city centre and will surely become one of the nations most exclusive places to reside. Where else can you walk to major sporting events, concerts, restaurants, trains, parkland and natural waterways.