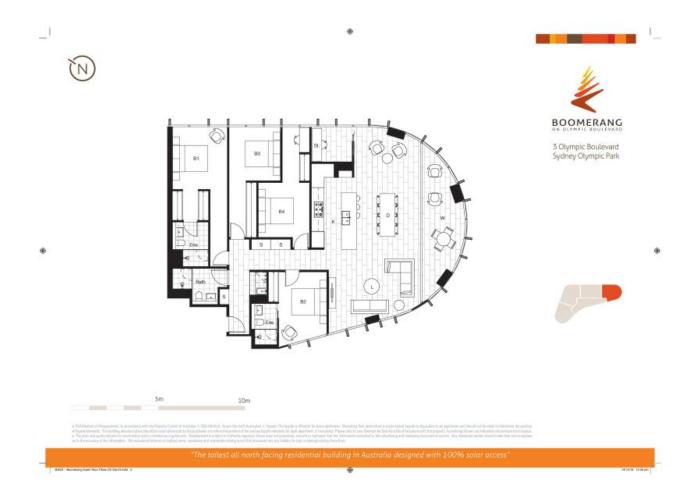

## - A Level Above -

Perched high above Sydney Olympic Park, this truly magnificent apartment features spectacular vistas over Bi Centennial Park and towards our iconic Harbour Bridge & CBD skyline.

Featuring floor to ceiling glass & a generous winter garden, this home allows open exposure to a 270? direction, which enhance the sun-flooded & bright nature of this residence.

Accessed via a secure entry foyer and restricted elevator access, this home must be viewed to be appreciated.

Throughout the apartment, attention to fine detail is evident. Thoughtful consideration was especially given to the movement and management of light within the apartment and the natural flow to uninterrupted views of Sydney.