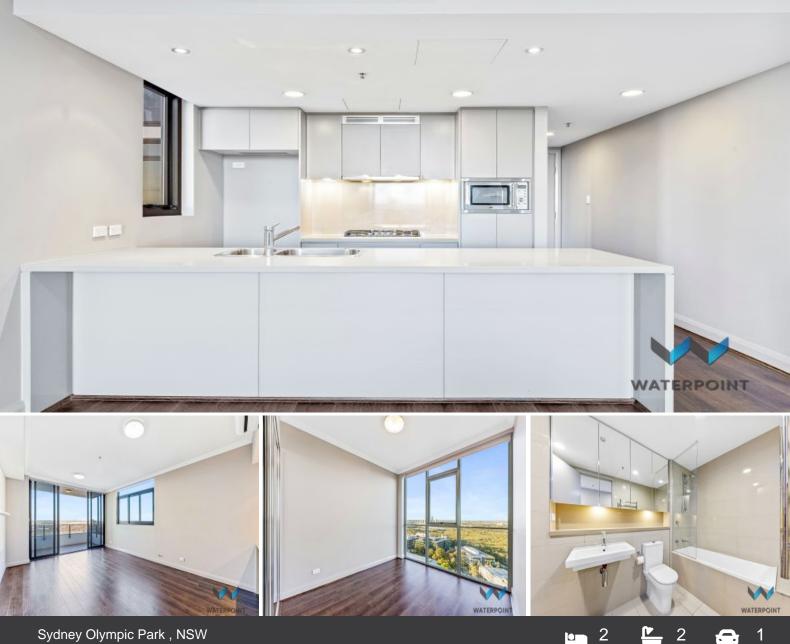

## Sydney Olympic Park, NSW

## 2 BEDROOM + STUDY ? CITY VIEWS ? FLOORBOARDS THROUGHOUT

Apply via https://t-app.com.au/wam

Located on the 17th floor of the spectacular Australia Towers building. This luxurious oversized 2-bedroom apartment with study and/ or nursery has premium designer finishes.

## Features include;

Modern kitchen, stone benchtop's, gas cooking, microwave, and dishwasher. Combine lounge and dining with split system air conditioning following onto East Facing balcony with spectacular city & district views. Ensuite to main with his and her basins, built-in robes to both bedrooms each with split system air conditioning and East facing with view. Main bathroom floor to ceiling tiles, shower off bath with internal laundry facility which includes a washer and dryer combo. Separate study room with window and air conditioning.