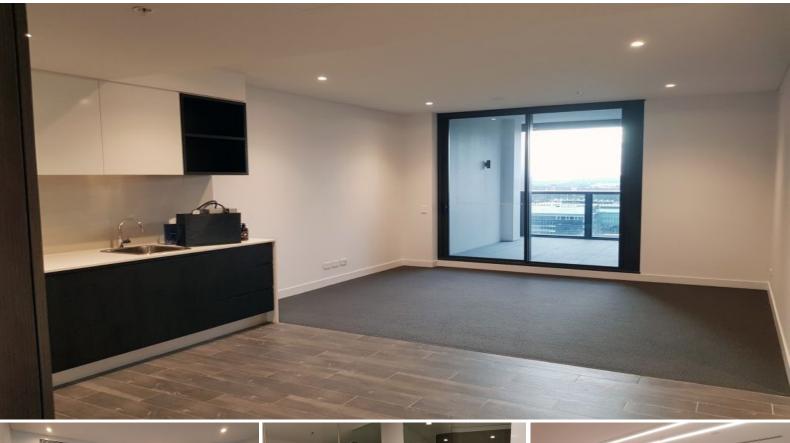

## STUNNING ONE BEDROOM APARTMENT AVAILABLE FOR LEASE

This Modern 1 bedroom apartment is available for lease. Featuring a spacious lounge / dining which flow onto a generous sized balcony, this apartment provides the flexibility to suit your needs.

Luxury Finishes and Features

- Stainless Steel Appliances, including dishwasher & microwave
- Video Security Intercom
- Ducted Aircon and NBN connectivity
- Tinted Double Glazed Glass, reducing noise
- Built-in Wardrobes
- Gas Bayonet on balcony for BBQ, plus power & water
- Washer / Dryer in Laundry
- Luxury Kitchen with Stone Benches, Large Drawer Set