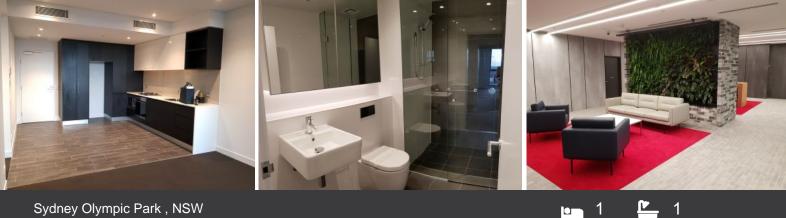

## Sydney Olympic Park, NSW

## STUNNING ONE BEDROOM APARTMENT AVAILABLE FOR LEASE

This Modern 1 bedroom apartment is available for lease. Featuring a spacious lounge / dining which flow onto a generous sized balcony, this apartment provides the flexibility to suit your needs.

Luxury Finishes and Features

- Stainless Steel Appliances, including dishwasher & microwave
- Video Security Intercom
- Ducted Aircon and NBN connectivity
- Tinted Double Glazed Glass, reducing noise
- Built-in Wardrobes
- Gas Bayonet on balcony for BBQ, plus power & water
- Washer / Dryer in Laundry
- Luxury Kitchen with Stone Benches, Large Drawer Set