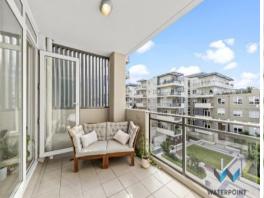

## Features Include:

- Gourmet gas kitchen with stainless appliances
- Secure parking, lift access, internal storage
- Contemporary bathroom, internal laundry
- Secure car space, security access, double glazed windows
- Potential rent of \$500 per week, pet friendly development
- Footsteps to restaurants, ferry and train station
- IGA, F45 and other retail shops on-site