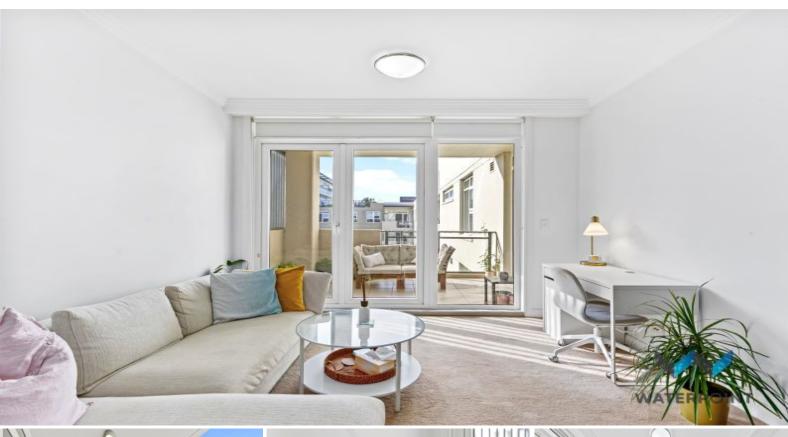

## Ideal Starter | Super Sized Bedroom!

Superb opportunity to secure this terrific one bedroom apartment in one of the most highly sought after developments in Meadowbank.

Situated on the 3rd floor and featuring a generous 65 sqm of living space, this apartment is perfectly positioned in the Waterpoint Shepherds Bay development will sure impress.

## Features Include:

- Gourmet gas kitchen with stainless appliances
- Secure parking, lift access, internal storage
- Contemporary bathroom, internal laundry
- Secure car space, security access, double glazed windows
- Potential rent of \$500 per week, pet friendly development
- Footsteps to restaurants, ferry and train station
- IGA, F45 and other retail shops on-site