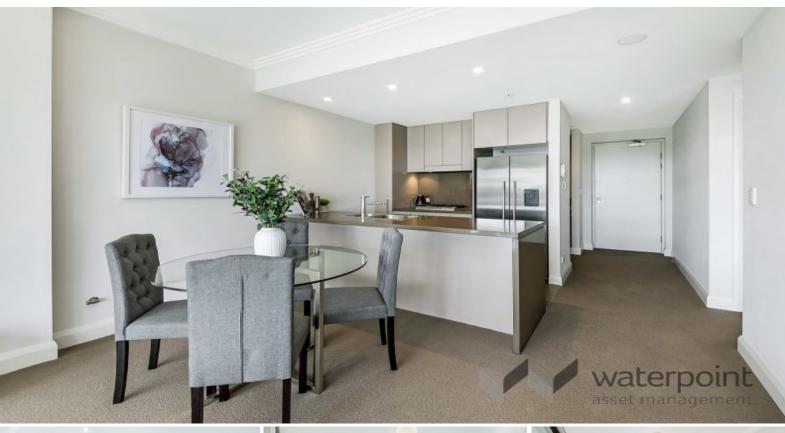

## SPACIOUS ONE BEDROOM APARTMENT - SEMI FURNISHED

APPLY BY SCANNING OUR QR CODE IN THE PHOTO GALLERY OR COPY AND PASTE THIS LINK INTO YOUR BROWSER: t-app.com.au/wam

This Modern 1 bedroom apartment is available for lease. Featuring a spacious lounge / dining which flow onto a generous sized balcony, this apartment provides the flexibility to suit your needs

Luxury Finishes and Features

- Stainless Steel Appliances, including dishwasher & microwave
- Video Security Intercom
- Reverse Cycle Air Conditioning
- Tinted Double Glazed Glass, reducing noise

Waterpoi nt Asset Managem