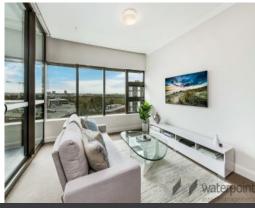

## SPACIOUS ONE BEDROOM APARTMENT - SEMI FURNISHED

APPLY BY SCANNING OUR QR CODE IN THE PHOTO GALLERY OR COPY AND PASTE THIS LINK INTO YOUR BROWSER: t-app.com.au/wam

This Modern 1 bedroom apartment is available for lease. Featuring a spacious lounge / dining which flow onto a generous sized balcony, this apartment provides the flexibility to suit your needs

Luxury Finishes and Features

- Stainless Steel Appliances, including dishwasher & microwave
- Video Security Intercom
- Reverse Cycle Air Conditioning
- Tinted Double Glazed Glass, reducing noise

Waterpoi nt Asset Managem