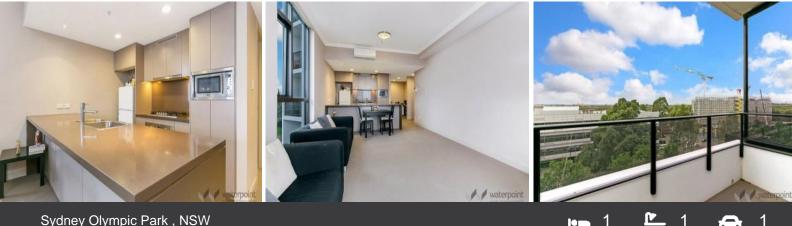

## Sydney Olympic Park, NSW

Generous layout with study Air-conditioned, Built-in-robes 9ft high ceilings, double glazed windows Upgraded kitchen with ILVE appliances, stone benchtop Designer finished tiles in bathroom and ensuite Internal laundry with washer/dryer combination Security parking, basement lock-up storage