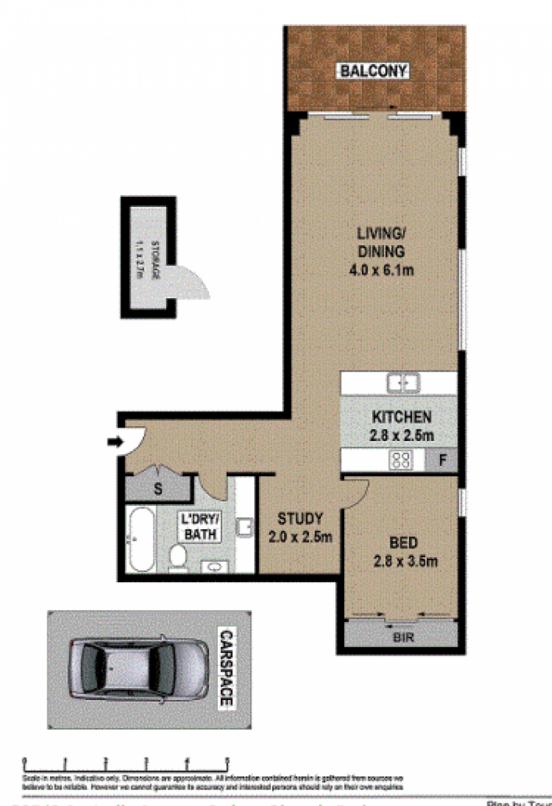

Generous layout with study Air-conditioned, Built-in-robes 9ft high ceilings, double glazed windows Upgraded kitchen with ILVE appliances, stone benchtop Designer finished tiles in bathroom and ensuite Internal laundry with washer/dryer combination Security parking, basement lock-up storage

## \$480 pw

Type: Unit Date Available: 12/09/2022

6

Ranee Durdag 0450 013 561

305/9 Australia Avenue, Sydney Olympic Park

Plan by Touchin Media