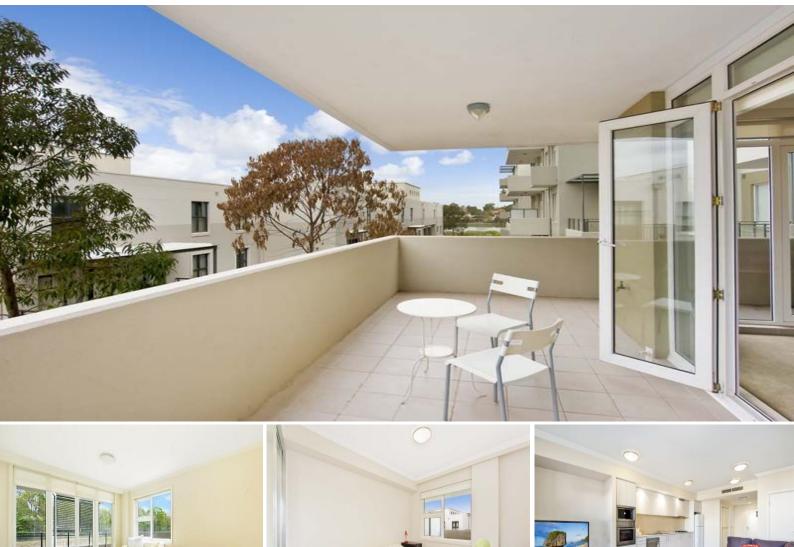

## **GREAT STARTER!**

APPLY VIA: https://t-app.com.au/wam

Exquisite 1 bedroom apartment is available for lease.

This apartment features a spacious layout and configuration which includes open plan living and dining area which flow onto a spacious balcony

This apartment also features air conditioning, video security intercom, basement security car parking with lift access to your floor only.

The attention to detail creates a lasting impression with superior finishes and a range of impressive inclusions, including: