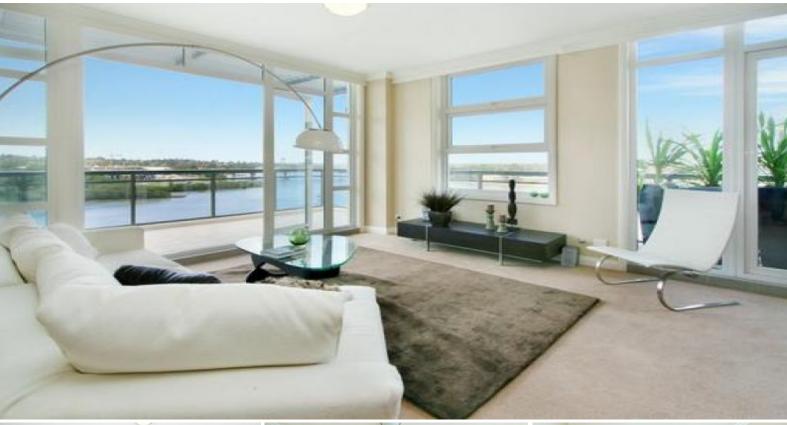

### **DEPOSIT TAKEN**

This spectacular top floor 3 bedroom penthouse apartment is available for lease. It is located in the highly regarded waterfront estate, Waterpoint Shepherds Bay.

Accomodation includes a generous master with ensuite and balcony. There are built-in robes in all three bedrooms. An open plan lounge dining flows opens out to a generous balcony perfect for entertaining. The gourmet kitchen includes quality stainless steel ILVE appliances with gas cooktop, electric oven, stone bench top, dishwasher and generous cupboard space.

Other features includes ducted reverse cycle air conditioning throughout, high speed cabling, video security intercom and balcony with gas, power, water.