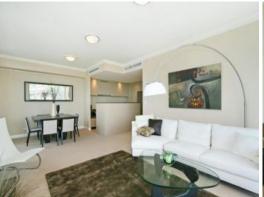

### **DEPOSIT TAKEN**

This spectacular top floor 3 bedroom penthouse apartment is available for lease. It is located in the highly regarded waterfront estate, Waterpoint Shepherds Bay.

Accomodation includes a generous master with ensuite and balcony. There are built-in robes in all three bedrooms. An open plan lounge dining flows opens out to a generous balcony perfect for entertaining. The gourmet kitchen includes quality stainless steel ILVE appliances with gas cooktop, electric oven, stone bench top, dishwasher and generous cupboard space.