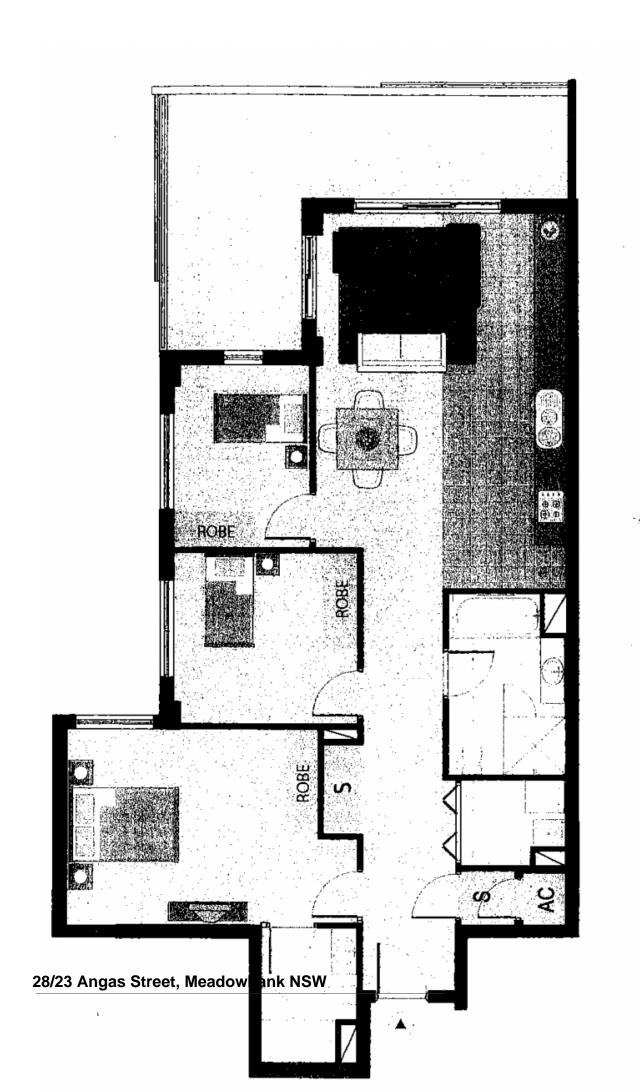

## Spacious Design With Wraparound Balcony

Apply via https://t-app.com.au/wam

A well designed layout for family living. Bathed in sunlight from its prized corner position, the open plan design spills out to a large L-shaped balcony allowing for alfresco entertaining. Mere steps to shops, train, ferry and foreshore parks.

Sunny, elevated corner position Double bedrooms all with built-ins Spacious master bedroom with ensuite Main bath with shower and soaking tub Reverse Air, Video Security Intercom Stone top kitchen with European appliances Trains and ferry at doorstep Footsteps to shopping and cafes