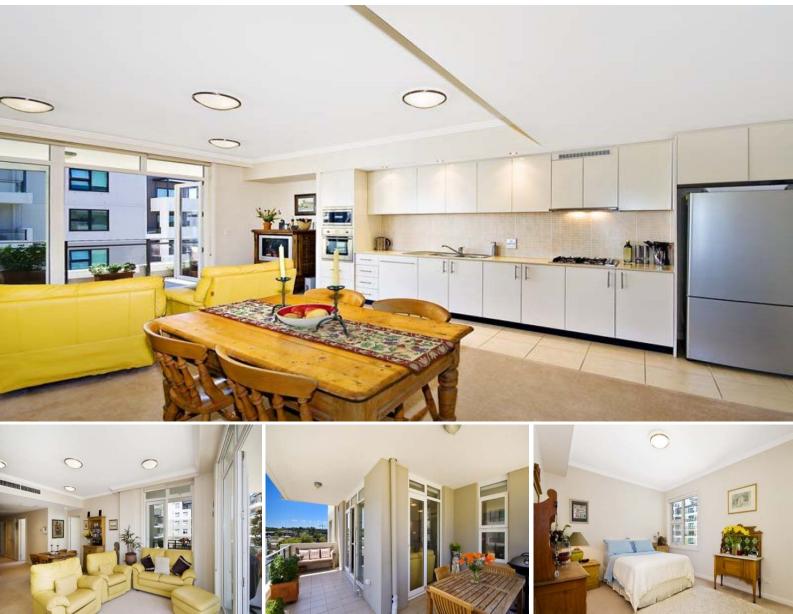

## Spacious Design With Wraparound Balcony

Apply via https://t-app.com.au/wam

A well designed layout for family living. Bathed in sunlight from its prized corner position, the open plan design spills out to a large L-shaped balcony allowing for alfresco entertaining. Mere steps to shops, train, ferry and foreshore parks.

Sunny, elevated corner position Double bedrooms all with built-ins Spacious master bedroom with ensuite Main bath with shower and soaking tub Reverse Air, Video Security Intercom Stone top kitchen with European appliances Trains and ferry at doorstep Footsteps to shopping and cafes