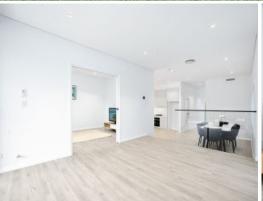

Features of this property include:

?Gourmet style kitchen, stone benchtops, gas cooking, dishwasher, loads of cupboard storage and pantry.

? Open plan living space consisting with separate lounge and dining area, media room and/or 5th bedroom.