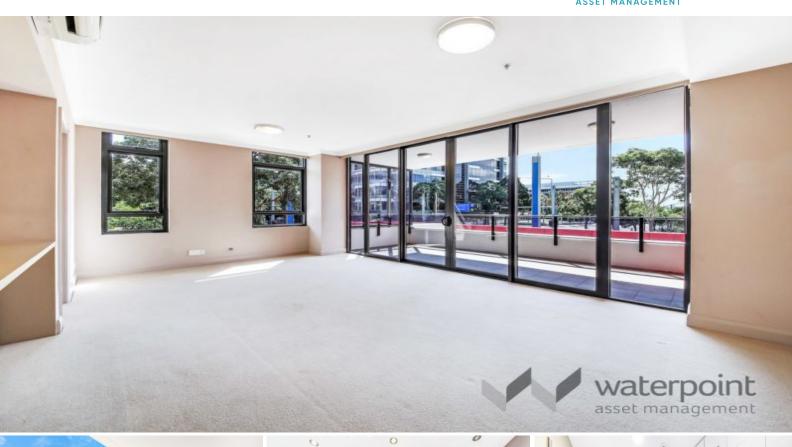

## AUSTRALIA TOWERS - 2 BEDROOM + SEPARATE STUDY

Apply now by entering this link into your browser: t-app.com.au/wam

Situated on the 17th floor and featuring a bonus study room, this spectacular 2 bedroom 2 bathroom apartment is now available for lease.

Featuring a generous 91 sqm of internal living space and a spacious 15 sqm of external undercover entertaining area, it will sure impress.

Some Luxury Finishes and Features include;

- Ilve Stainless Steel Appliances, including dishwasher & microwave
- Video Security Intercom
- Reverse Cycle Air Conditioning
- -Tinted Double Glazed Glass, reducing noise
- Built-in Wardrobes