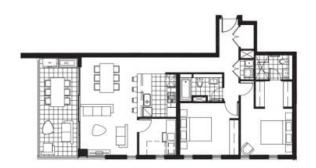

Featuring a generous 91 sqm of internal living space and a spacious 15 sqm of external undercover entertaining area, it will sure impress.

Some Luxury Finishes and Features include;

- Ilve Stainless Steel Appliances, including dishwasher & microwave
- Video Security Intercom
- Reverse Cycle Air Conditioning
- -Tinted Double Glazed Glass, reducing noise
- Built-in Wardrobes