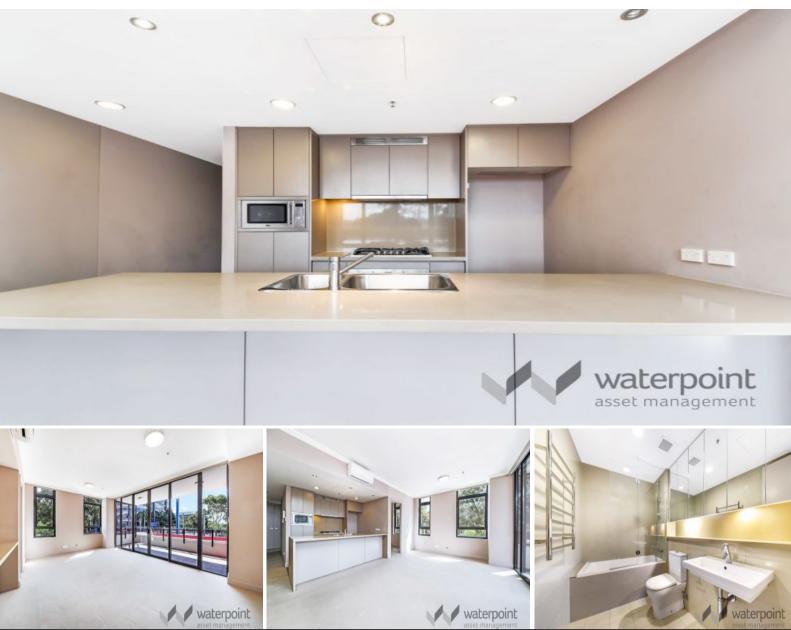

## **DEPOSIT TAKEN**

Apply now by entering this link into your browser: t-app.com.au/wam

Situated on the 13th floor and featuring a bonus study room, this spectacular 2 bedroom 2 bathroom apartment is now available for lease.

Featuring a generous 91 sqm of internal living space and a spacious 15 sqm of external undercover entertaining area, it will sure impress.

Some Luxury Finishes and Features include;

- Ilve Stainless Steel Appliances, including dishwasher & microwave
- Video Security Intercom
- Reverse Cycle Air Conditioning
- -Tinted Double Glazed Glass, reducing noise
- Built-in Wardrobes
- Gas Bayonet on balcony for BBQ, plus power & water