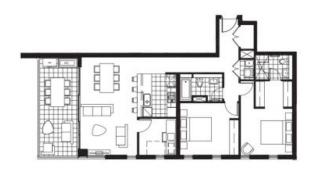

## **DEPOSIT TAKEN**

Apply now by entering this link into your browser: t-app.com.au/wam

Situated on the 13th floor and featuring a bonus study room, this spectacular 2 bedroom 2 bathroom apartment is now available for lease.

Featuring a generous 91 sqm of internal living space and a spacious 15 sqm of external undercover entertaining area, it will sure impress.

Some Luxury Finishes and Features include;

- Ilve Stainless Steel Appliances, including dishwasher & microwave
- Video Security Intercom
- Reverse Cycle Air Conditioning
- -Tinted Double Glazed Glass, reducing noise
- Built-in Wardrobes
- Gas Bayonet on balcony for BBQ, plus power & water