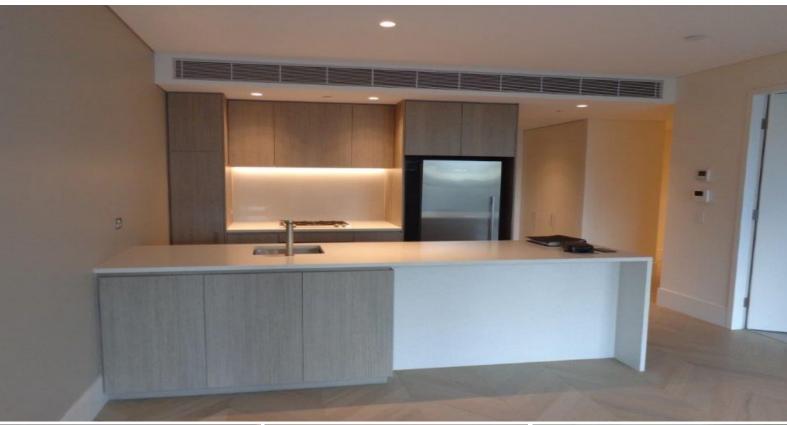

## **BEDROOM PLUS STUDY** AVAILABLE FOR LEASE

Offering convenience and luxury only moments to Hyde Park, St Mary's Cathedral and everything Sydney City has to offer.

This modern one bedroom plus study apartment will not last long. The open plan living & dining room offers access to the balcony perfect for alfresco dining.

Luxury Finishes and Features include;

- Gaggenau Stainless Steel appliances
- -Washer/Dryer and Fridge included as part of tenancy
- Video Security Intercom
- -floor to ceiling windows
- Reverse Cycle Air Conditioning
- Tinted Double Glazed Glass, reducing noise