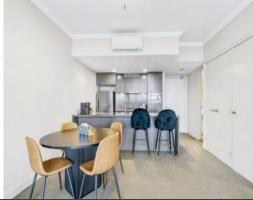

## Features include:

- Double bedrooms with built-ins, its huge master has sunny study alcove and access to balcony