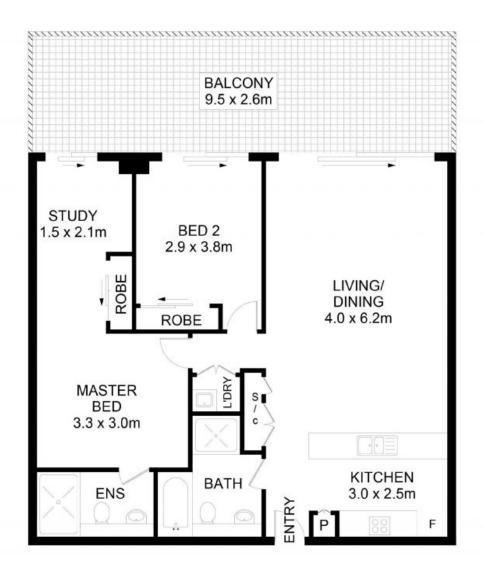

## North Facing, Large Floorplan - Gold Medal Winner!

The combination of its panoramic views, large internal space, extra large balcony, highly desired north aspect and its excellent condition gives this apartment great appeal to owner occupiers and also strong in the market for investors.

## Features include:

- Double bedrooms with built-ins, its huge master has sunny study alcove and access to balcony

## 11 Australia Avenue, Sydney Olympic Park

DISCLAIMER: No liability for the accuracy of details contained within our floor plans. All plans are drawn and also checked to the best of our ability, however information contained in our floor plans such as area calculations are approximate, and have not been surveyed or drawn to scale. Our floor plans are for representational purposes only and should be used as such. Do not attempt to refer to our floor plans for atructural or detailed information.