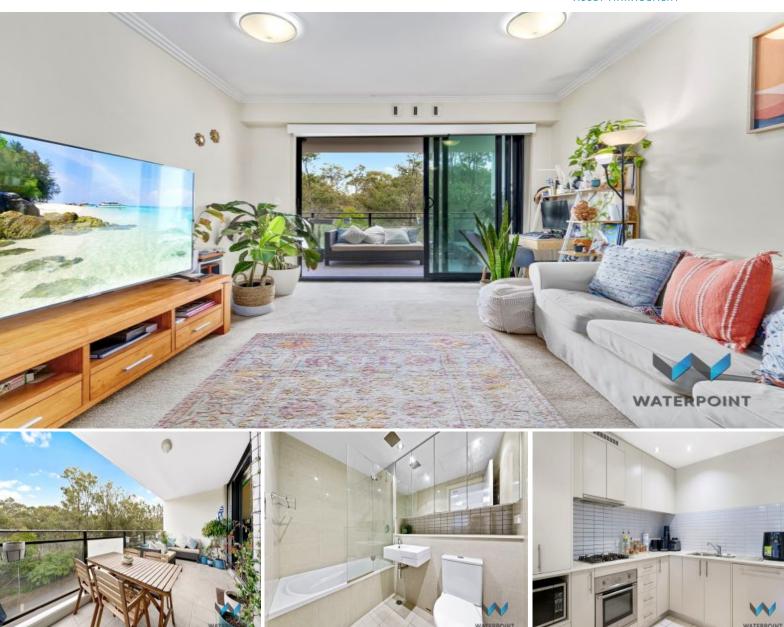

## 90 SQM ON TITLE + BONUS STORAGE CAGE!!

A superb opportunity to secure a premium apartment in one of the most highly sought after developments in Meadowbank.

Situated on the 2nd floor and featuring a generous 90sqm on title, this apartment is perfectly positioned in the Waterpoint Shepherds Bay development and is placed within steps to train, ferry, cafes and shops.

## Features Include:

- Gourmet gas kitchen with stainless appliances
- Secure parking, lift access, internal storage
- Contemporary bathroom, internal laundry
- Secure car space, security access, double glazed windows
- Potential rent of \$490 per week, pet friendly
- Footsteps to restaurants, ferry and train station