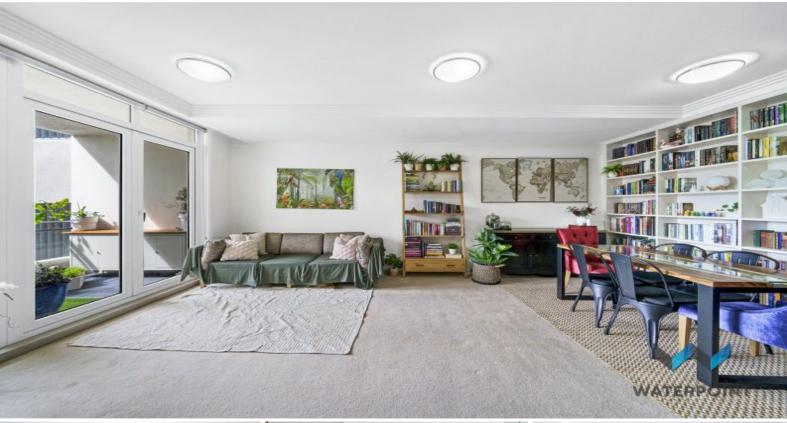

## EAST FACING + 5 SQM STORAGE CAGE!

This immaculate and well-presented 3 bedroom apartment has it all & features an intelligent and flexible floor plan with generous sized bedrooms.

Featuring a comfortable indoor to outdoor flow and easterly aspect, this apartment offers quiet living and a prime location.

## Quality Features Include:

- Extra-large master bedroom
- Under cover balcony + juliette off master
- Stainless steel appliances including gas cooking & stone benchtops