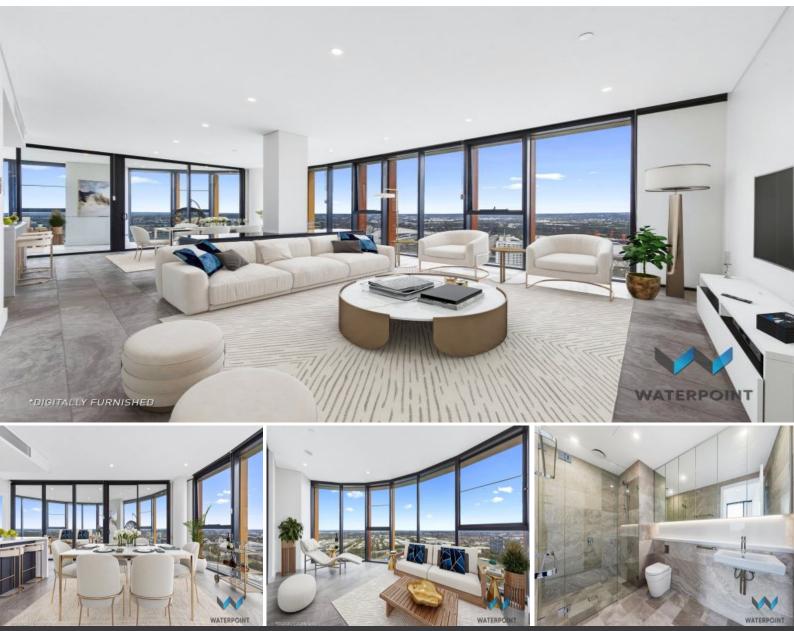

## **Under Contract**

This unique residence offers a stunning 220 sqm of approx internal space, breath taking north facing vistas & a quality designed fit out.

Perfectly positioned and overlooking Sydney Olympic Park, this superb home is minutes to main artery roads & multiple shopping precincts including, Strathfield, Rhodes & Lidcombe.

Featuring a rare 5-bedroom, 3-bathroom, 3-car configuration, ideal proportions & unparalleled views, this home is a must see.

Property Features Include:

- 900mm SMEG cooktop, oven & rangehood
- SMEG dishwasher & microwave
- Side by Side Parking (2)
- Stone Bench Tops