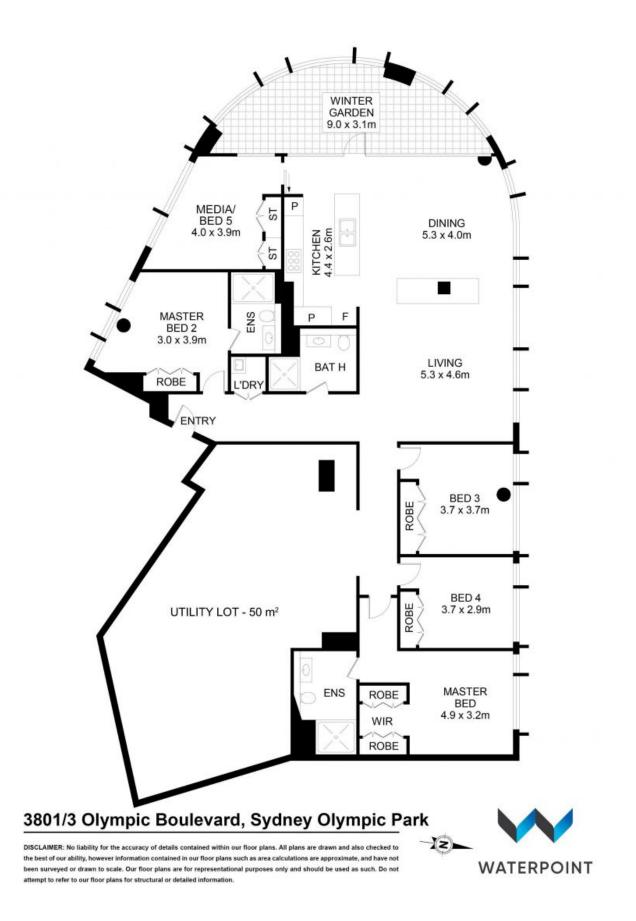

Featuring a rare 5-bedroom, 3-bathroom, 3-car configuration, ideal proportions & unparalleled views, this home is a must see.

Property Features Include:

- 900mm SMEG cooktop, oven & rangehood
- SMEG dishwasher & microwave
- Side by Side Parking (2)
- Stone Bench Tops

## 3801/3 Olympic Boulevard, Sydney Olympic Park