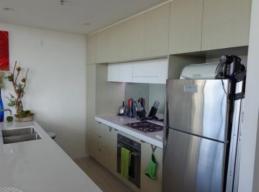

- Reverse Cycle Air Condtioning
- Video Security Intercom
- Luxury Kitchen with Stone Benches, Stone Splashbacks, Large Drawer Sets