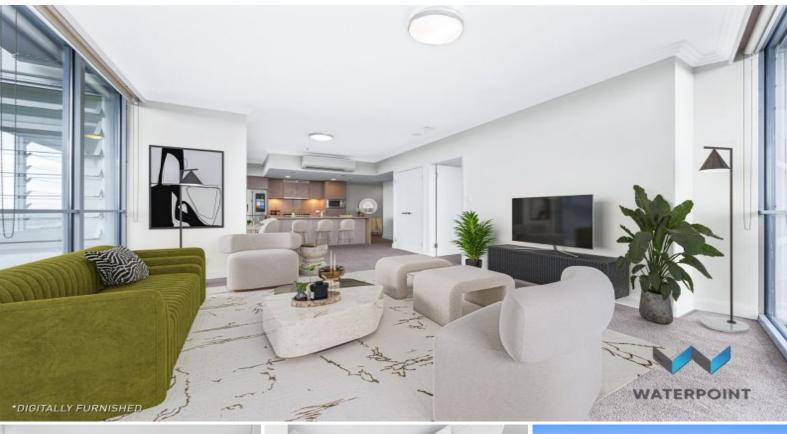

## Prime Position | Superb Views

This spectacular & prime north facing 1 bedroom apartment, features a corner aspect and sweeping views over Olympic Park & towards the Harbour Bridge. Proudly built by Billbergia, this home is ideal as a permanent residence or investment opportunity.

Boasting a newly renovated and modern open plan configuration, which flow from a designer kitchen through to an enclosed winter garden perfect for entertaining.

If you are looking for effortless, low maintenance lifestyle or an investment opportunity, this property is for you.

Featuring soft natural tones & a premium location, this apartment will not last long!