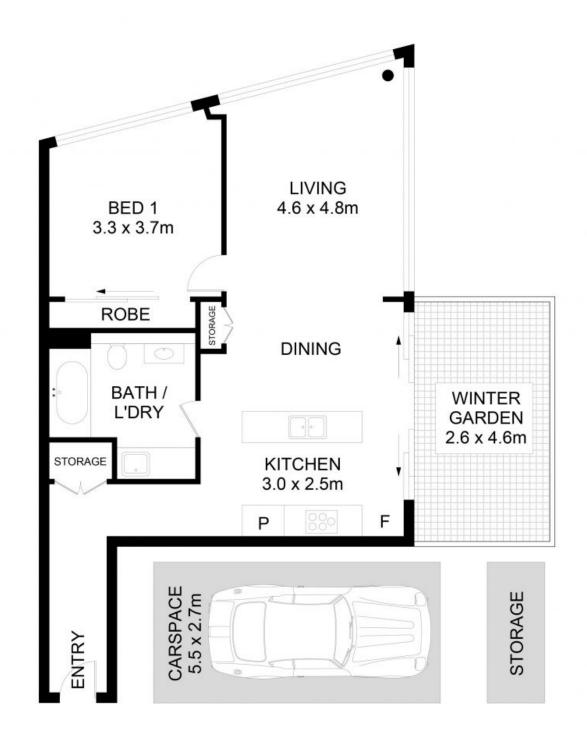

## 901/11 Australia Avenue, Sydney Olympic Park

DISCLAIMER: No liability for the accuracy of details contained within our floor plans. All plans are drawn and also checked to the best of our ability, however information contained in our floor plans such as area calculations are approximate, and have not been surveyed or drawn to scale. Our floor plans are for representational purposes only and should be used as such. Do not attempt to refer to our floor plans for structural or detailed information.