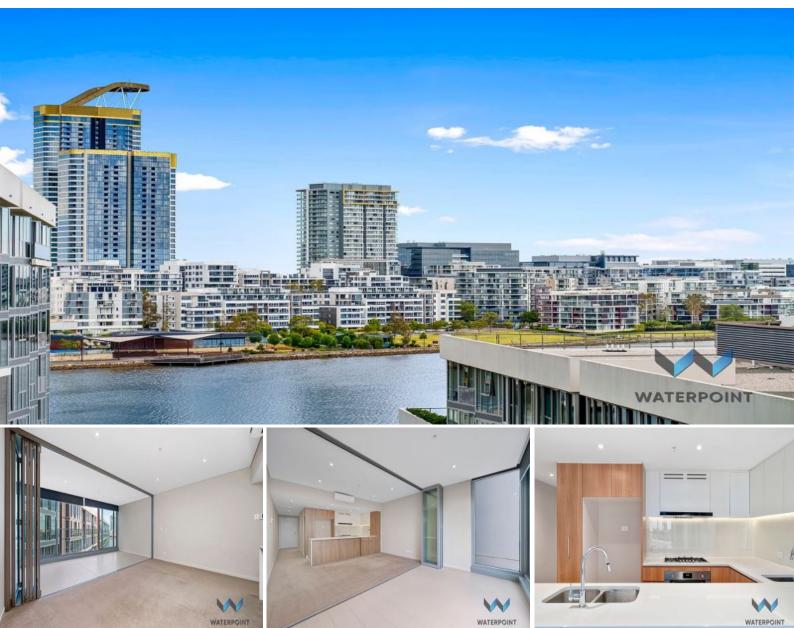

## Superb Position & Terrific Outlook

\*\*\*APPLY BY SCANNING OUR QR CODE IN THE PHOTO GALLERY OR COPY AND PASTE THIS LINK INTO YOUR BROWSER: t-app.com.au/wam \*\*\*

Located in the highly sought after and newly built Sirius building at Wentworth Point, this superb 1 bedroom apartment with water views will sure impress!

Situated on the 9th floor and overlooking Homebush Bay and towards Rhodes, this apartment features an impressive internal living area and a generous sized internal balcony space.

Representing quality design & living innovation, this modern layout comprises of an open plan living / entertaining area, which flows from a gourmet kitchen to an undercover balcony perfect for entertaining!