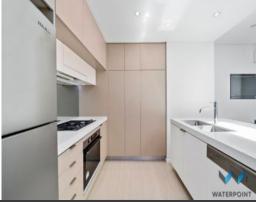

## Property Features:

- Sun filled living area with sky lights.
- Entertainer's balcony with leafy outlook
- Designer kitchen with stainless steel appliances
- Onsite Building Manager
- Security Entrance & Lift Access
- Spacious bedrooms