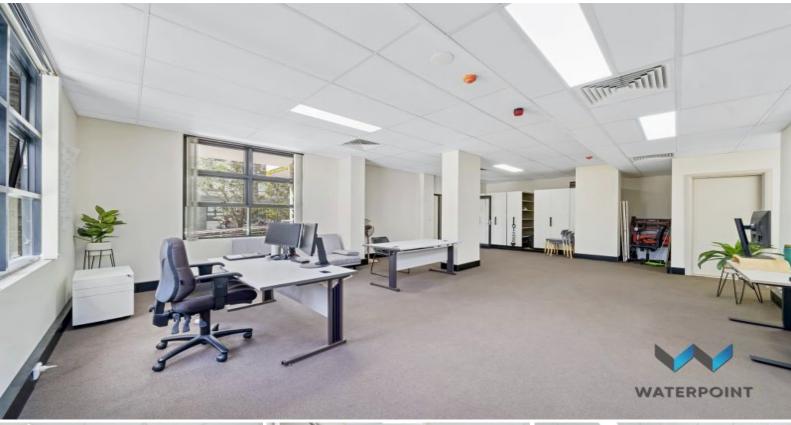

## Prime Office Space!!

Centrally located in the Shepherds Bay development and surrounded by high rise buildings , this office is perfect for the growing business OR those wishing to downsize.

#### Property Features:

- Full Bathroom
- Kitchenette
- Superb filling system
- Modern open plan configuration
- Centralised A/C system
- Window Coverings
- Ramp Access
- Visitor Parking
- Onsite secured parking

## TOTAL AREA: 66.5 SQM