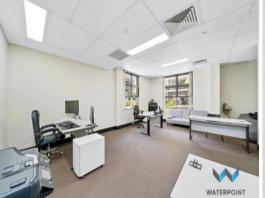

## Prime Office Space!!

Centrally located in the Shepherds Bay development and surrounded by high rise buildings , this office is perfect for the growing business OR those wishing to downsize.

#### Property Features:

- Full Bathroom
- Kitchenette
- Superb filling system
- Modern open plan configuration
- Centralised A/C system
- Window Coverings
- Ramp Access
- Visitor Parking
- Onsite secured parking

## TOTAL AREA: 66.5 SQM