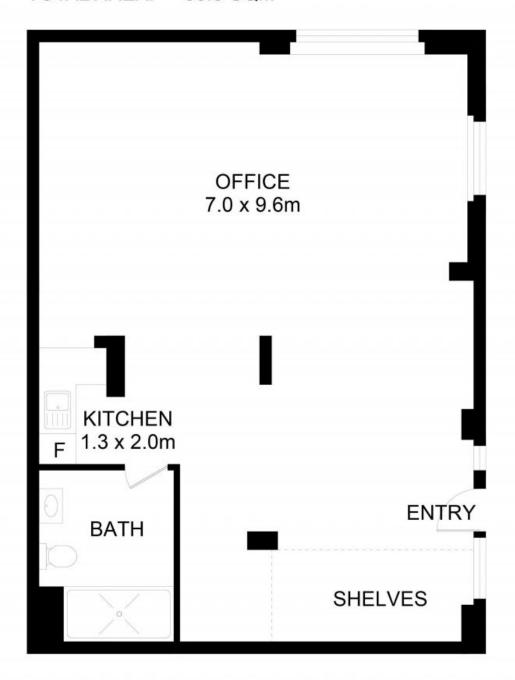

## TOTAL AREA: 66.5 SQM

# 102/23 Angas Street, Meadowbank

DISCLAIMER: No liability for the accuracy of details contained within our floor plans. All plans are drawn and also checked to the best of our ability, however information contained in our floor plans such as area calculations are approximate, and have not been surveyed or drawn to scale. Our floor plans are for representational purposes only and should be used as such. Do not attempt to refer to our floor plans for structural or detailed information.