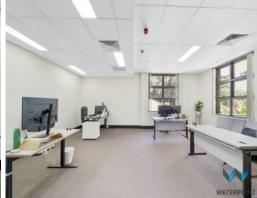

## Prime Office Space!!

Centrally located in the Shepherds Bay development and surrounded by high rise buildings , this office is perfect for the growing business OR those wishing to downsize.

#### Property Features:

- Full Bathroom
- Kitchenette
- Superb filling system
- Modern open plan configuration
- Centralised A/C system
- Window Coverings
- Ramp Access
- Visitor Parking
- Onsite secured parking

## TOTAL AREA: 66.5 SQM