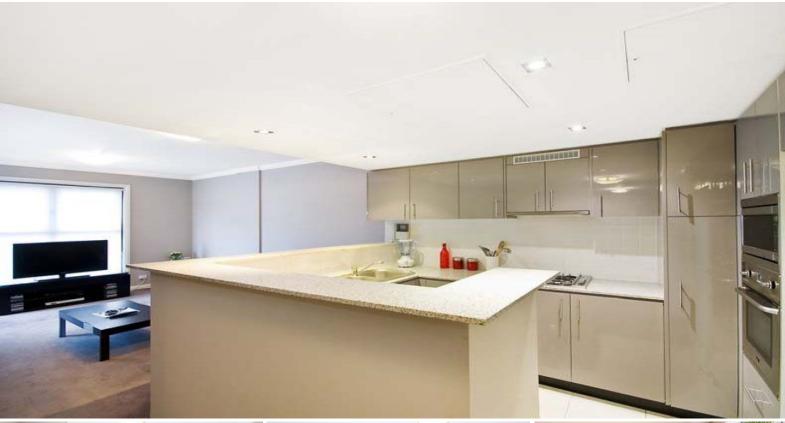

## PERFECT STARTER!

APPLY: https://t-app.com.au/wam

Exquisite ground floor 1 bedroom apartment is available for lease.

This apartment features a spacious layout and configuration which includes open plan living and dining area which flow onto a spacious balcony

Ilve multi-function dishwasher

Ilve 4 burner gas cooktop incl. wok burner

Gas outlet and tap for outdoor use

Waterpoint Shepherds Bay provides an increasingly rare combination of a striking location and convenience. Transport at your doorstep - buses, ferries and trains only metres away. Schools, hospitals, shops and parks